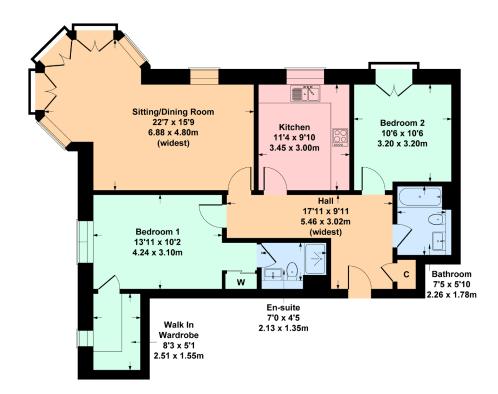

Welcoming reception hall with storage. Bright and spacious corner appointed sitting/dining room with walk in oriel bay window and Juliette balconies, affording views over the development and beyond. Well appointed integrated modern breakfasting kitchen with a full complement of wall mounted and floor standing units, complementary worktops and integrated appliances. Bedroom one with walk in wardrobe, and ensuite shower room. Bedroom two, again a double bedroom, with a Juliette balcony. An attractive bathroom with three piece white suite completes the accommodation.

## 2 Abbotsford Gardens, Newton Mearns G77 6FH

Approximate gross internal area 954 sq ft - 89 sq m

Viewing By appointment through Nicol Estate Agents 46 Ayr Road Newton Mearns, Glasgow G46 6SA Telephone 0141 616 3960 mail@nicolestateagents.co.uk

#### SKETCH PLAN FOR ILLUSTRATIVE PURPOSES ONLY

All measurements, walls, doors, windows, fitting and appliances, their sizes and locations are approximate only. They cannot be regarded as being a representation by the seller, nor their agent. produced by Potterplans Ltd. 2021