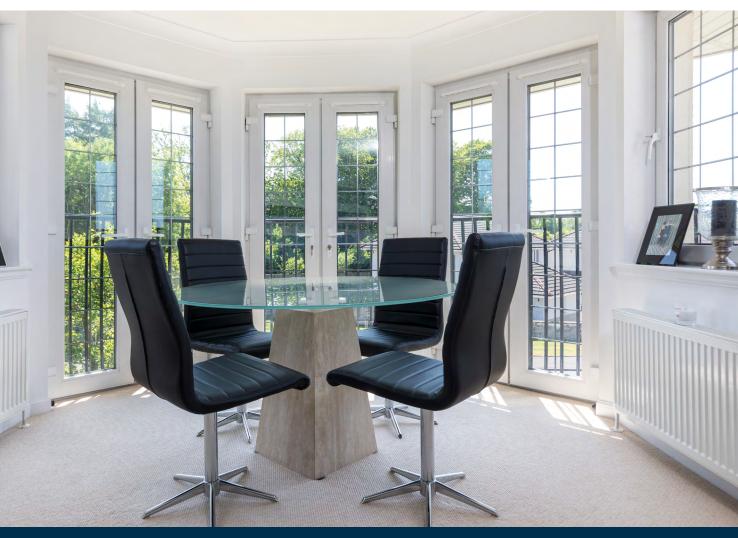

Welcoming reception hall with storage. Bright and spacious corner appointed sitting/dining room with walk in oriel bay window and Juliette balconies, affording views over the development and beyond. Well appointed integrated modern breakfasting kitchen with a full complement of wall mounted and floor standing units, complementary worktops and integrated appliances. Bedroom one with walk in wardrobe, and ensuite shower room. Bedroom two, again a double bedroom, with a Juliette balcony. An attractive bathroom with three piece white suite completes the accommodation.