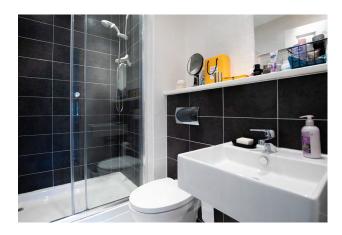

Welcoming reception hall with storage. Bright and spacious corner appointed sitting/dining room with walk in oriel bay window and Juliette balconies, affording views over the development and beyond. Well appointed integrated modern breakfasting kitchen with a full complement of wall mounted and floor standing units, complementary worktops and integrated appliances. Bedroom one with walk in wardrobe, and ensuite shower room. Bedroom two, again a double bedroom, with a Juliette balcony. An attractive bathroom with three piece white suite completes the accommodation.