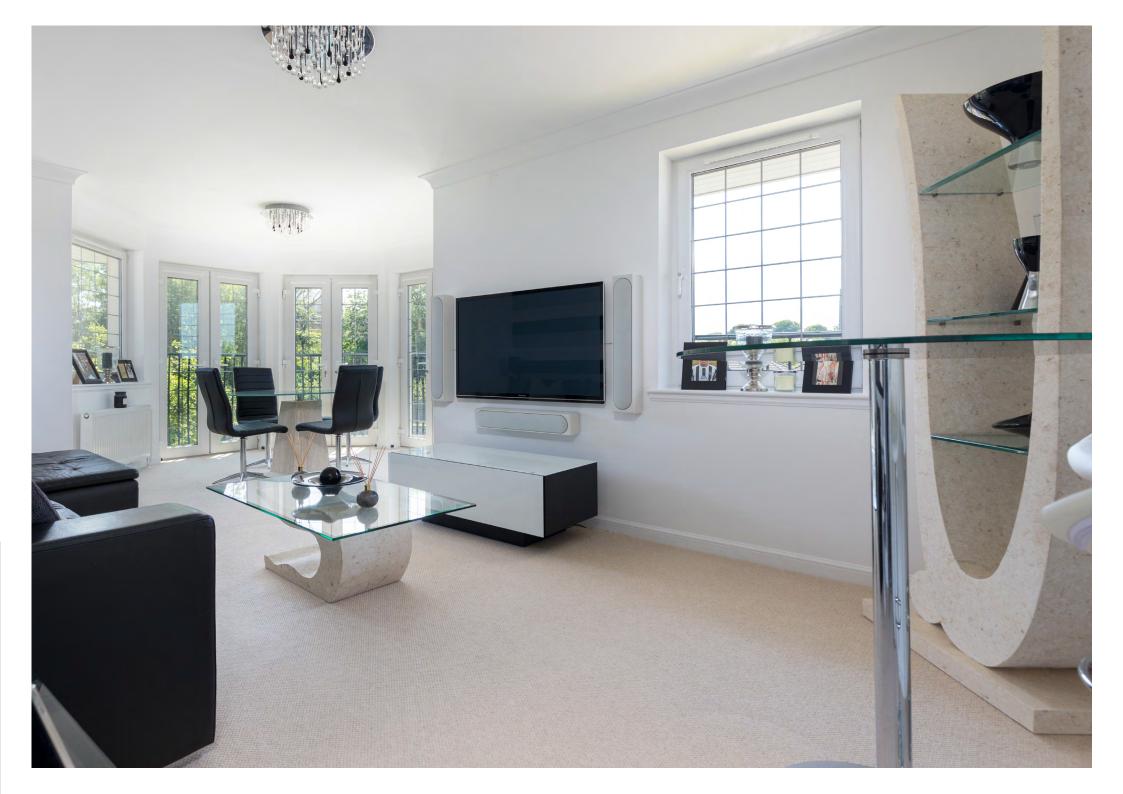

Welcoming reception hall with storage. Bright and spacious corner appointed sitting/dining room with walk in oriel bay window and Juliette balconies, affording views over the development and beyond. Well appointed integrated modern breakfasting kitchen with a full complement of wall mounted and floor standing units, complementary worktops and integrated appliances. Bedroom one with walk in wardrobe, and ensuite shower room. Bedroom two, again a double bedroom, with a Juliette balcony. An attractive bathroom with three piece white suite completes the accommodation.