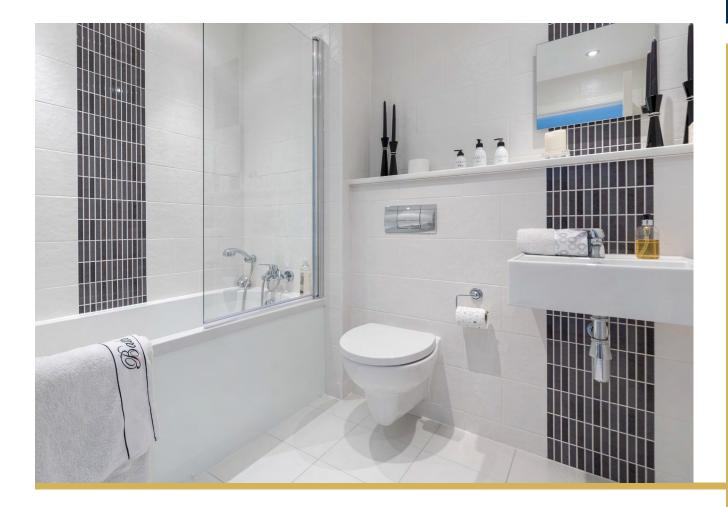

Welcoming reception hall with storage. Bright and spacious corner appointed sitting/dining room with walk in oriel bay window and Juliette balconies, affording views over the development and beyond. Well appointed integrated modern breakfasting kitchen with a full complement of wall mounted and floor standing units, complementary worktops and integrated appliances. Bedroom one with walk in wardrobe, and ensuite shower room. Bedroom two, again a double bedroom, with a Juliette balcony. An attractive bathroom with three piece white suite completes the accommodation.