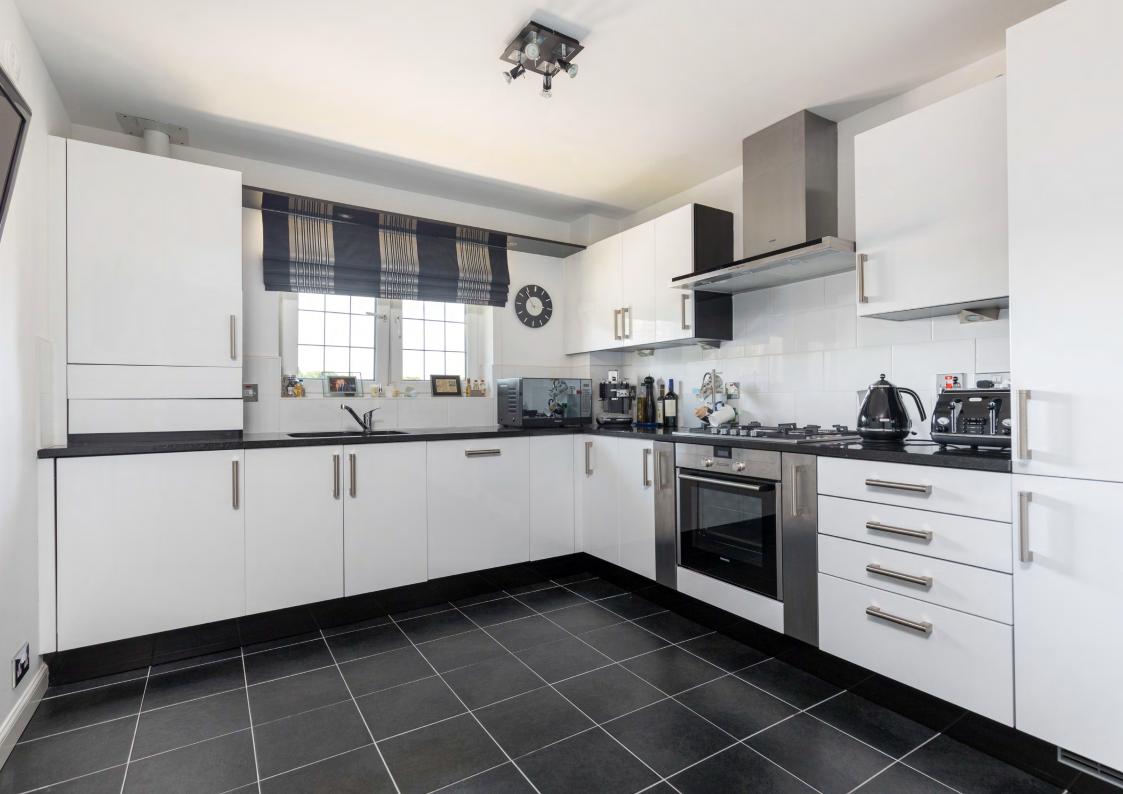

Welcoming reception hall with storage. Bright and spacious corner appointed sitting/dining room with walk in oriel bay window and Juliette balconies, affording views over the development and beyond. Well appointed integrated modern breakfasting kitchen with a full complement of wall mounted and floor standing units, complementary worktops and integrated appliances. Bedroom one with walk in wardrobe, and ensuite shower room. Bedroom two, again a double bedroom, with a Juliette balcony. An attractive bathroom with three piece white suite completes the accommodation.