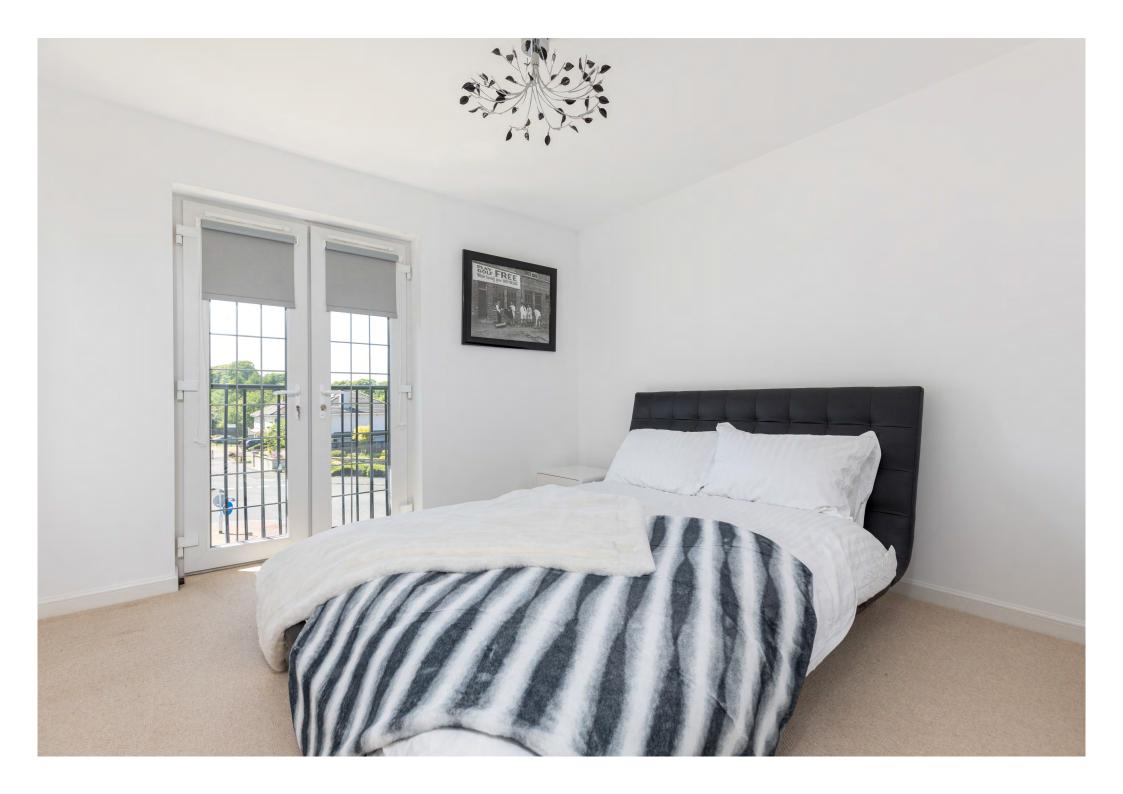

Welcoming reception hall with storage. Bright and spacious corner appointed sitting/dining room with walk in oriel bay window and Juliette balconies, affording views over the development and beyond. Well appointed integrated modern breakfasting kitchen with a full complement of wall mounted and floor standing units, complementary worktops and integrated appliances. Bedroom one with walk in wardrobe, and ensuite shower room. Bedroom two, again a double bedroom, with a Juliette balcony. An attractive bathroom with three piece white suite completes the accommodation.