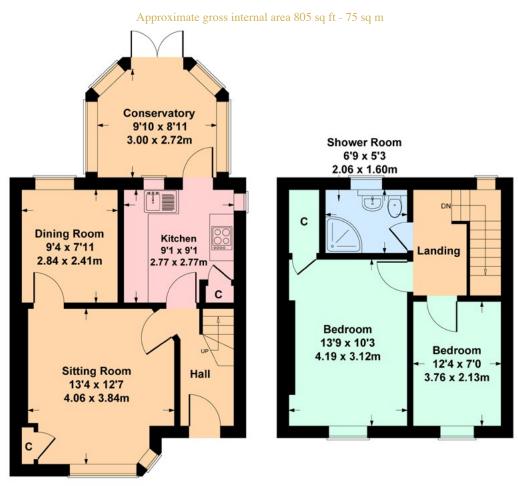

## 25 Orchard Park Avenue, Giffnock G46 7BQ

**GROUND FLOOR** 

#### FIRST FLOOR

#### SKETCH PLAN FOR ILLUSTRATIVE PURPOSES ONLY

All measurements, walls, doors, windows, fitting and appliances, their sizes and locations are approximate only. They cannot be regarded as being a representation by the seller, nor their agent. produced by Potterplans Ltd. 2023

# Description

A two bedroom semi detached villa, set within close proximity to local amenities, shops and transport links in the surrounding area.

The accommodation comprises:

Ground Floor: Reception hallway with staircase to upper accommodation. Bay window sitting room. Kitchen, which is fitted with a full complement of floor and wall mounted cabinets. Conservatory with access to the rear garden.

First Floor: Bedroom one with fitted wardrobes. Bedroom two. House bathroom with three piece suite.

The property is further complemented by gas central heating and double glazing. Well-tended gardens, enclosed rear garden providing privacy and shelter, ideal for entertaining. A driveway leads to a single garage.