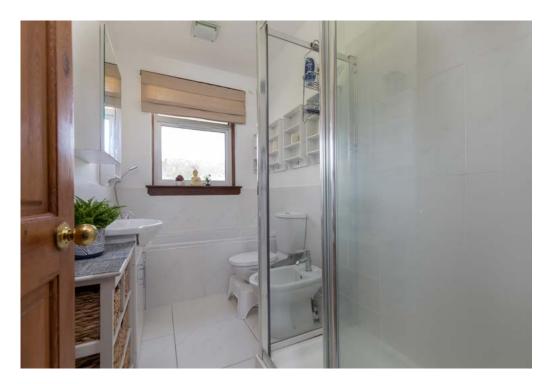

Ground Floor: Reception hallway. Well presented sitting room with wood burning stove. Well appointed kitchen with a range of floor and wall mounted cabinets and complementary worktop surfaces. Utility area. Dining room/bedroom four. Bathroom with separate shower enclosure.