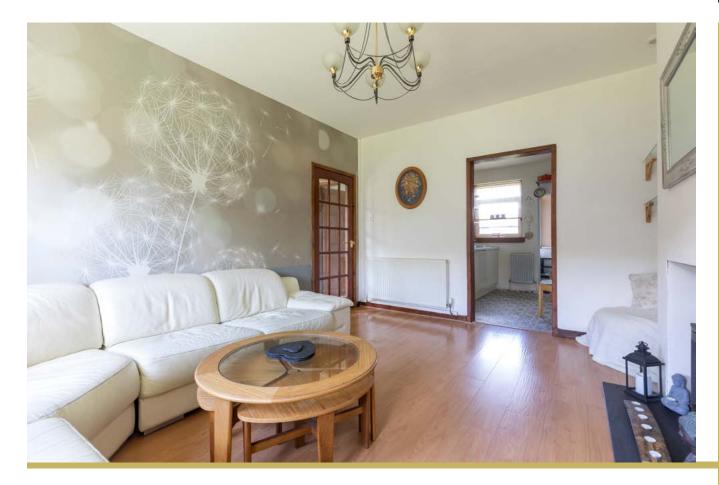

Ground Floor: Reception hallway. Well presented sitting room with wood burning stove. Well appointed kitchen with a range of floor and wall mounted cabinets and complementary worktop surfaces. Utility area. Dining room/bedroom four. Bathroom with separate shower enclosure.