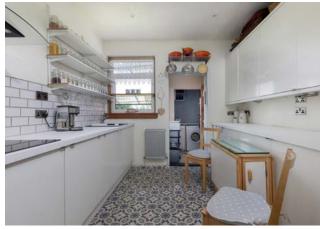

Ground Floor: Reception hallway. Well presented sitting room with wood burning stove. Well appointed kitchen with a range of floor and wall mounted cabinets and complementary worktop surfaces. Utility area. Dining room/bedroom four. Bathroom with separate shower enclosure.