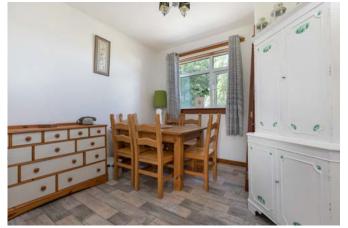

Ground Floor: Reception hallway. Well presented sitting room with wood burning stove. Well appointed kitchen with a range of floor and wall mounted cabinets and complementary worktop surfaces. Utility area. Dining room/bedroom four. Bathroom with separate shower enclosure.