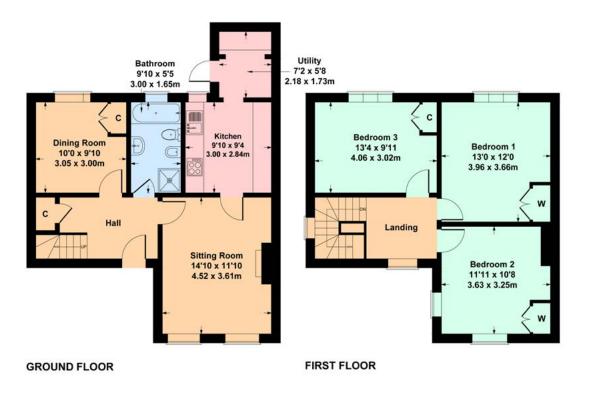

# Description

A well presented three bedroom end terrace villa, set within generous corner garden grounds, conveniently located for local amenities and The Avenue Shopping Centre.

The accommodation is formed over two levels and comprises:

Ground Floor: Reception hallway. Well presented sitting room with wood burning stove. Well appointed kitchen with a range of floor and wall mounted cabinets and complementary worktop surfaces. Utility area. Dining room/bedroom four. Bathroom with separate shower enclosure.

First Floor: Three double bedrooms, which benefit from fitted wardrobe/cupboard space.

The property is further complemented by gas central heating and double glazing. Generous corner gardens with a patio area, which would allow further development subject to the relevant consents.

## 8 Netherplace Road, Newton Mearns G77 6BE

Approximate gross internal area 1107 sq ft - 103 sq m

Viewing By appointment through Nicol Estate Agents 46 Ayr Road Newton Mearns, Glasgow G46 6SA Telephone 0141 616 3960 mail@nicolestateagents.co.uk

### Local Authority

East Renfrewshire Council Council Headquarters Eastwood Park, Rouken Glen Road Giffnock G46 6UG Tel: (0141) 577 3000

Property Reference 2947

SKETCH PLAN FOR ILLUSTRATIVE PURPOSES ONLY

All measurements, walls, doors, windows, fitting and appliances, their sizes and locations are approximate only. They cannot be regarded as being a representation by the seller, nor their agent, produced by Potterplans Ltd. 2023