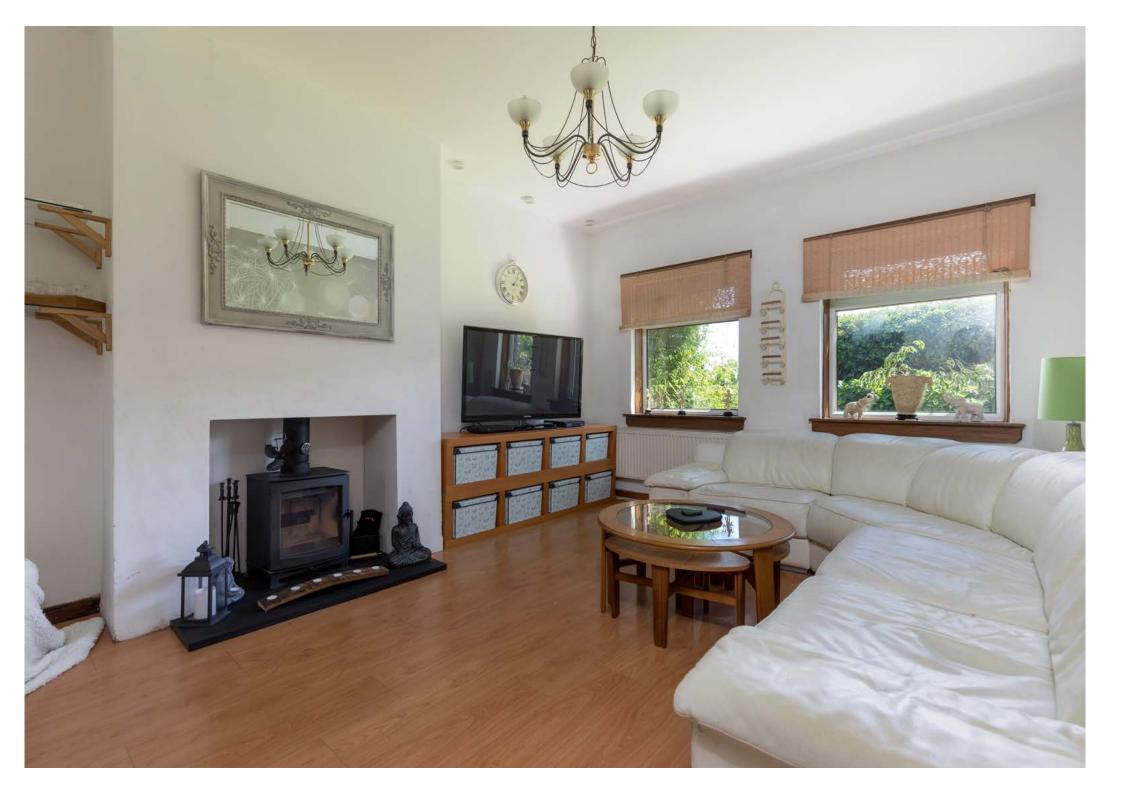

Ground Floor: Reception hallway. Well presented sitting room with wood burning stove. Well appointed kitchen with a range of floor and wall mounted cabinets and complementary worktop surfaces. Utility area. Dining room/bedroom four. Bathroom with separate shower enclosure.