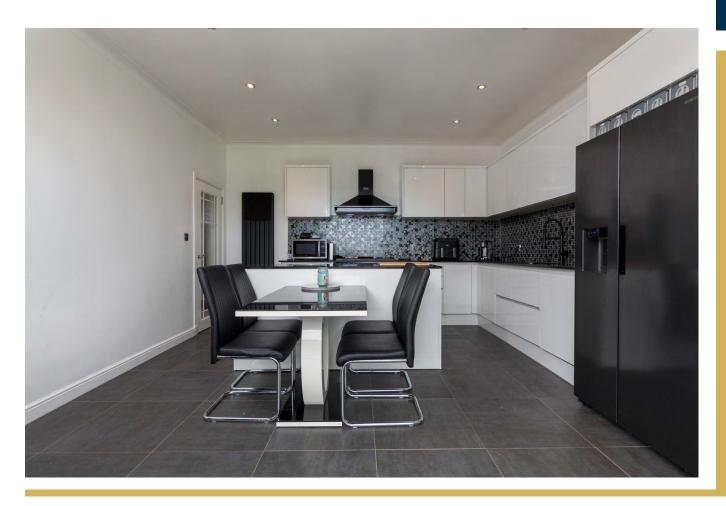

At present the accommodation comprises:

Ground Floor: Entrance vestibule. Welcoming reception hall with staircase to upper floor. Generous bay window sitting room. Family room/bedroom. Dining kitchen fitted with a range of floor and wall mounted units, in turn affording access to the rear porch and gardens. Two further bedrooms. House shower room.

First Floor: Upper landing with ample eaves storage. Bedroom one with fitted wardrobes. Bedroom/ home office. Well appointed shower room.

The property benefits from gas central heating and double glazing. Well kept and private corner garden grounds. There is a driveway providing off street parking leading to a detached double garage. Cellarage providing additional storage.