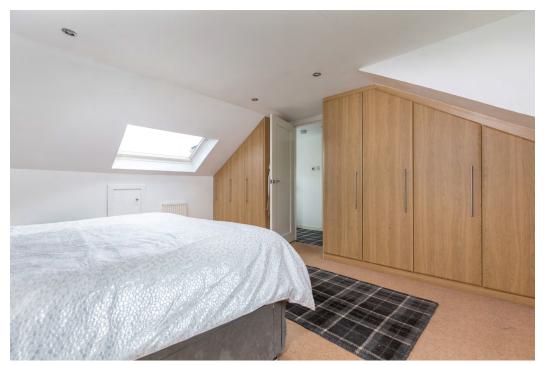

First Floor: Upper landing with ample eaves storage. Bedroom one with fitted wardrobes. Bedroom/ home office. Well appointed shower room.

The property benefits from gas central heating and double glazing. Well kept and private corner garden grounds. There is a driveway providing off street parking leading to a detached double garage. Cellarage providing additional storage.