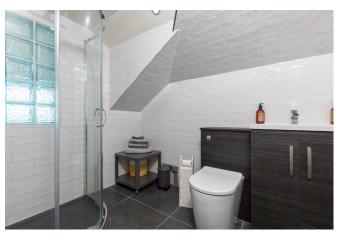

At present the accommodation comprises:

Ground Floor: Entrance vestibule. Welcoming reception hall with staircase to upper floor. Generous bay window sitting room. Family room/bedroom. Dining kitchen fitted with a range of floor and wall mounted units, in turn affording access to the rear porch and gardens. Two further bedrooms. House shower room.

First Floor: Upper landing with ample eaves storage. Bedroom one with fitted wardrobes. Bedroom/ home office. Well appointed shower room.

The property benefits from gas central heating and double glazing. Well kept and private corner garden grounds. There is a driveway providing off street parking leading to a detached double garage. Cellarage providing additional storage.