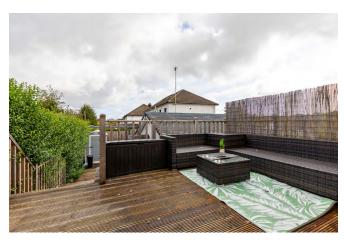

First Floor: Upper landing with ample eaves storage. Bedroom one with fitted wardrobes. Bedroom/ home office. Well appointed shower room.

The property benefits from gas central heating and double glazing. Well kept and private corner garden grounds. There is a driveway providing off street parking leading to a detached double garage. Cellarage providing additional storage.