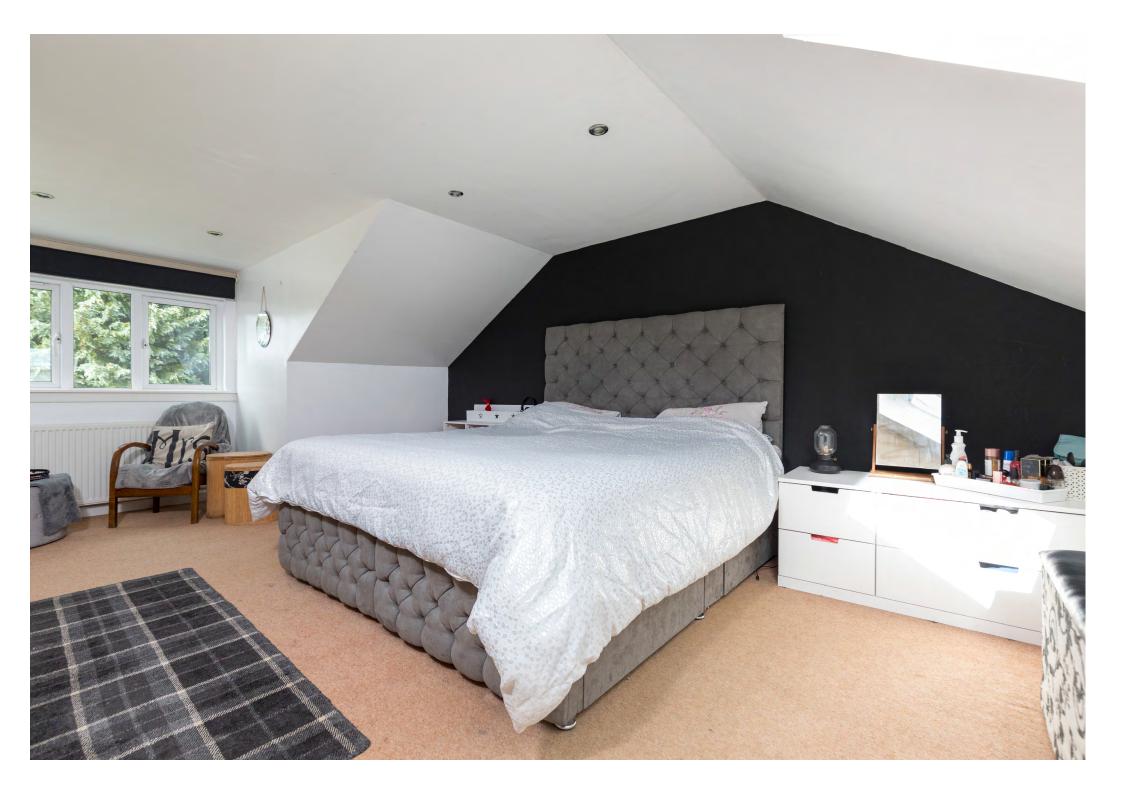

First Floor: Upper landing with ample eaves storage. Bedroom one with fitted wardrobes. Bedroom/ home office. Well appointed shower room.

The property benefits from gas central heating and double glazing. Well kept and private corner garden grounds. There is a driveway providing off street parking leading to a detached double garage. Cellarage providing additional storage.