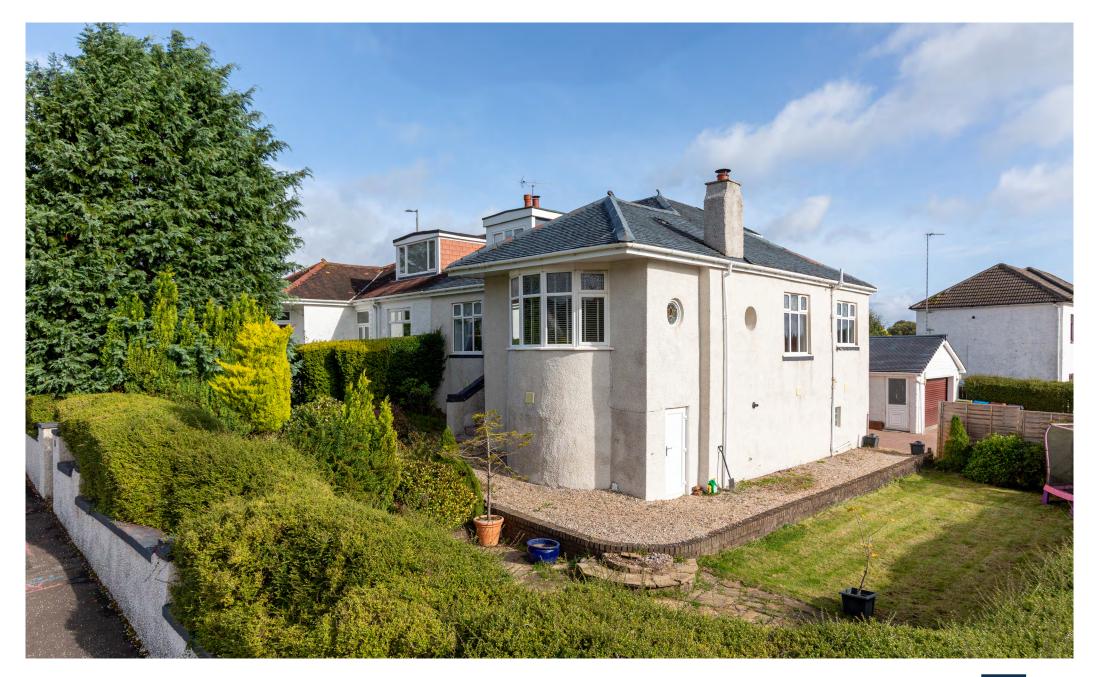

# Description

A spacious and bright semi detached bungalow, set within this popular residential pocket of Newton Mearns, close to local shops and nearby transport links.

Internally, this family home affords a flexible layout arranged over two levels.

At present the accommodation comprises:

Ground Floor: Entrance vestibule. Welcoming reception hall with staircase to upper floor. Generous bay window sitting room. Family room/bedroom. Dining kitchen fitted with a range of floor and wall mounted units, in turn affording access to the rear porch and gardens. Two further bedrooms. House shower room.

First Floor: Upper landing with ample eaves storage. Bedroom one with fitted wardrobes. Bedroom/ home office. Well appointed shower room.

The property benefits from gas central heating and double glazing. Well kept and private corner garden grounds. There is a driveway providing off street parking leading to a detached double garage. Cellarage providing additional storage.