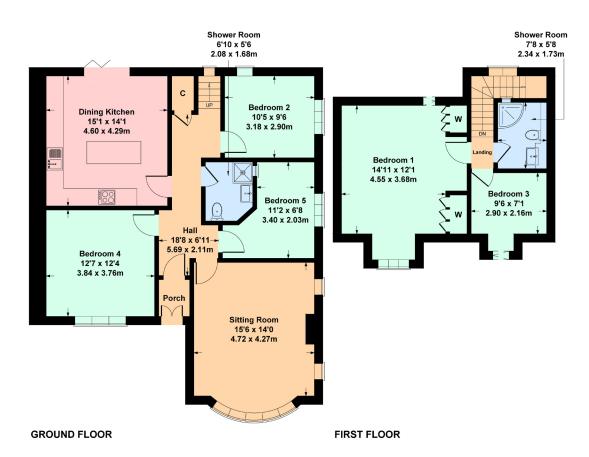

At present the accommodation comprises:

Ground Floor: Entrance vestibule. Welcoming reception hall with staircase to upper floor. Generous bay window sitting room. Family room/bedroom. Dining kitchen fitted with a range of floor and wall mounted units, in turn affording access to the rear porch and gardens. Two further bedrooms. House shower room.

First Floor: Upper landing with ample eaves storage. Bedroom one with fitted wardrobes. Bedroom/ home office. Well appointed shower room.

The property benefits from gas central heating and double glazing. Well kept and private corner garden grounds. There is a driveway providing off street parking leading to a detached double garage. Cellarage providing additional storage.

#### 3 Cheviot Drive, Newton Mearns G77 5AU

Approximate gross internal area 1420 sq ft - 132 sq m

#### SKETCH PLAN FOR ILLUSTRATIVE PURPOSES ONLY

All measurements, walls, doors, windows, fitting and appliances, their sizes and locations are approximate only. They cannot be regarded as being a representation by the seller, nor their agent, produced by Potterplans Ltd. 2023