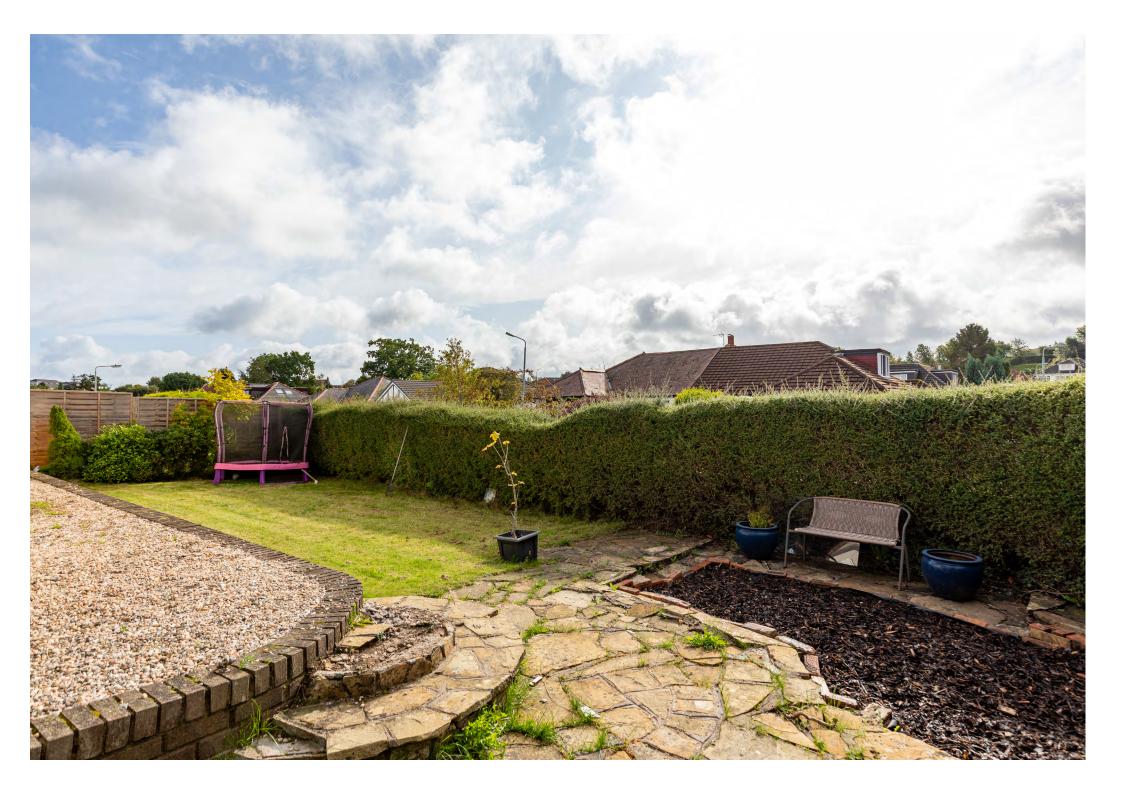

First Floor: Upper landing with ample eaves storage. Bedroom one with fitted wardrobes. Bedroom/ home office. Well appointed shower room.

The property benefits from gas central heating and double glazing. Well kept and private corner garden grounds. There is a driveway providing off street parking leading to a detached double garage. Cellarage providing additional storage.