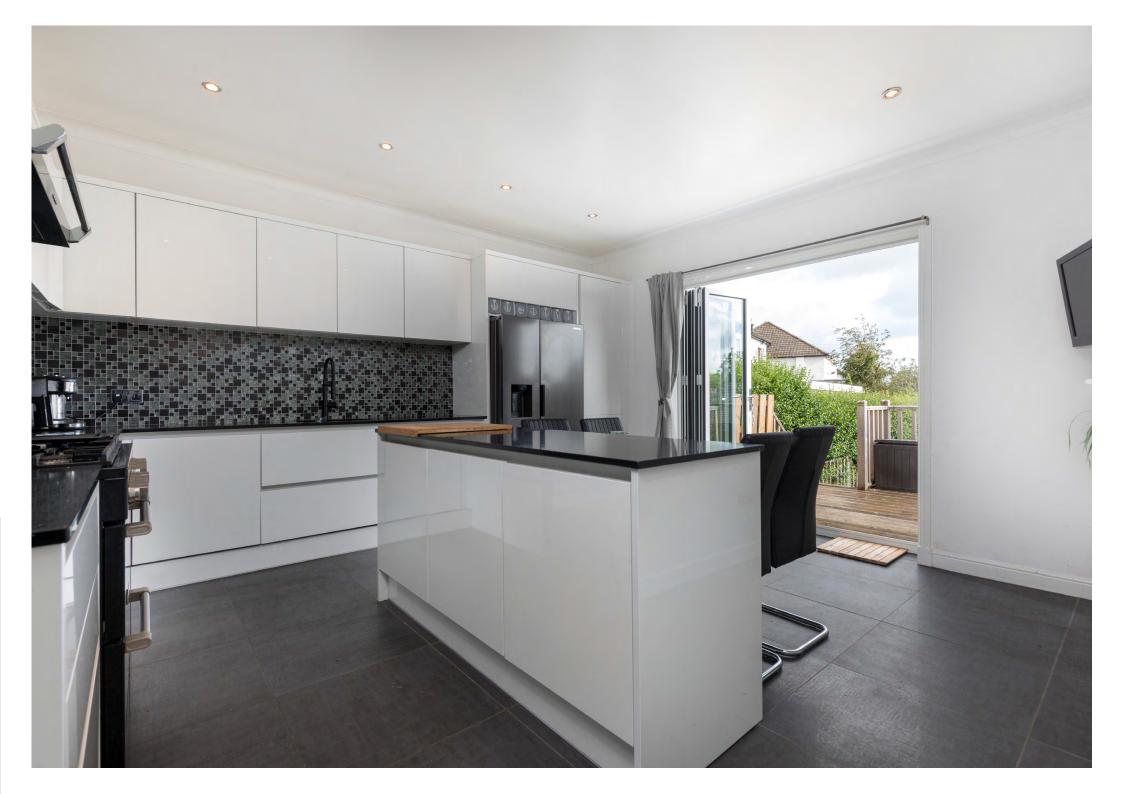

At present the accommodation comprises:

Ground Floor: Entrance vestibule. Welcoming reception hall with staircase to upper floor. Generous bay window sitting room. Family room/bedroom. Dining kitchen fitted with a range of floor and wall mounted units, in turn affording access to the rear porch and gardens. Two further bedrooms. House shower room.

First Floor: Upper landing with ample eaves storage. Bedroom one with fitted wardrobes. Bedroom/ home office. Well appointed shower room.

The property benefits from gas central heating and double glazing. Well kept and private corner garden grounds. There is a driveway providing off street parking leading to a detached double garage. Cellarage providing additional storage.