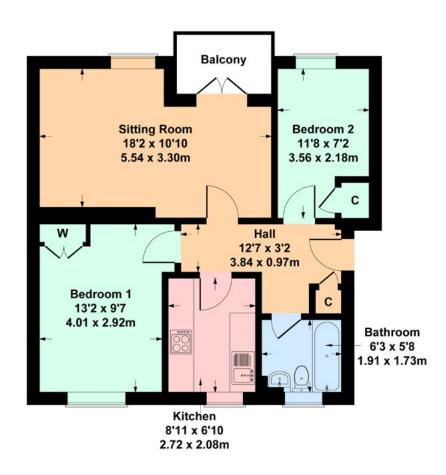

### 42 Carlyle Drive, East Kilbride G74 3EP

Approximate gross internal area 598 sq ft - 56 sq m

#### SKETCH PLAN FOR ILLUSTRATIVE PURPOSES ONLY

All measurements, walls, doors, windows, fitting and appliances, their sizes and locations are approximate only. They cannot be regarded as being a representation by the seller, nor their agent. produced by Potterplans Ltd. 2023