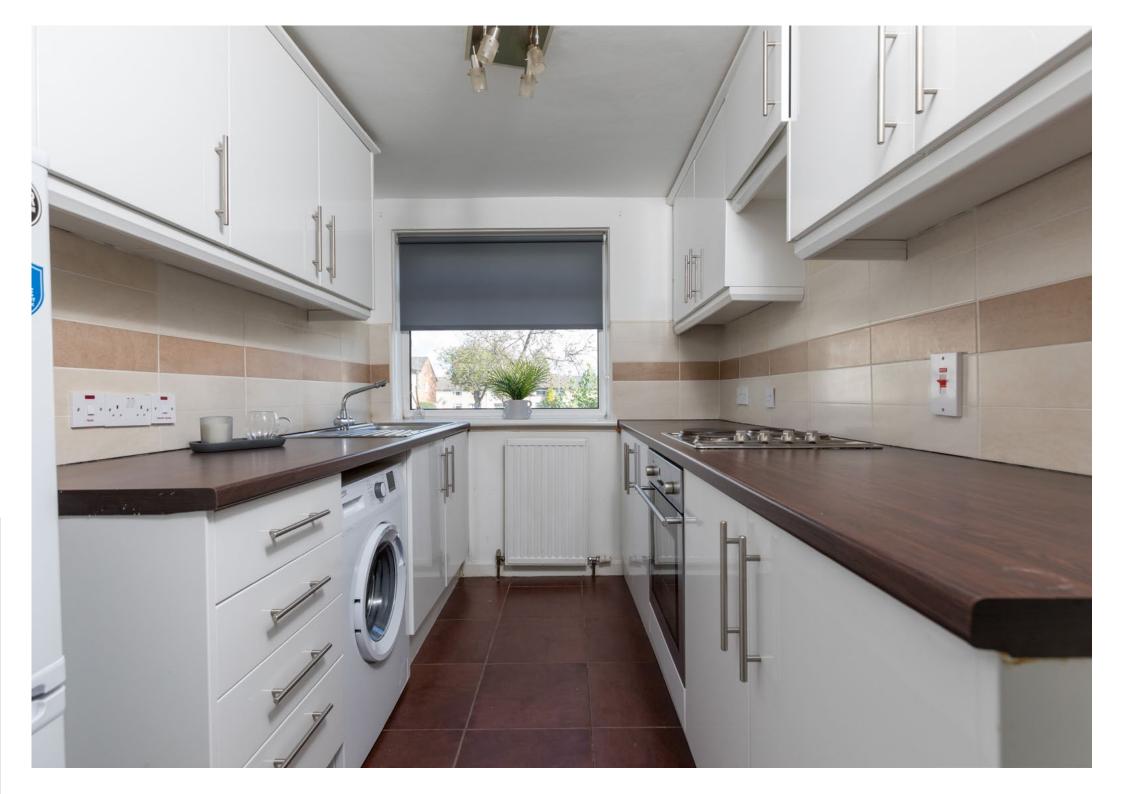

# Description

A well presented two bedroom ground floor flat, close to East Kilbride Town Centre and the village conservation area.

The complete accommodation extends to:

Welcoming reception hall with storage. Well presented bay window sitting room with feature fireplace. Well appointed dining kitchen with a full complement of wall mounted and floor standing units and complementary worktops. Two double bedrooms. Bathroom.

The property is further benefits from gas central heating and double glazing. Communal gardens.