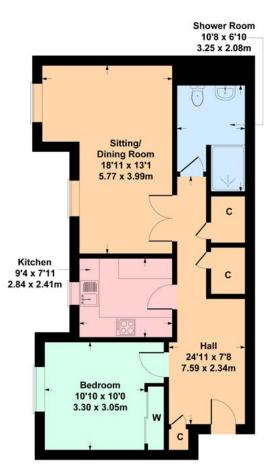

#### Approximate gross internal area 696 sq ft - 65 sq m

SKETCH PLAN FOR ILLUSTRATIVE PURPOSES ONLY All measurements, walls, doors, windows, fitting and appliances, their sizes and locations are approximate only. They cannot be regarded as being a representation by the seller, nor their agent. produced by Potterplans Ltd. 2023