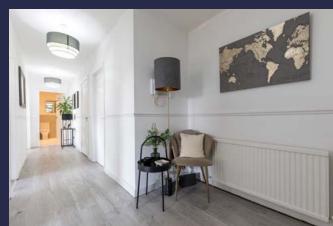

Communal entrance hallway with two sets of security doors, mailboxes and elevator and lift access to all levels. Entrance hallway with ample storage. Sitting/dining room with open aspects over the surrounding area. Kitchen, fitted with a range of wall mounted and floor standing units. Bedroom with fitted wardrobes. Refitted, stunning house shower room completes the overall accommodation.