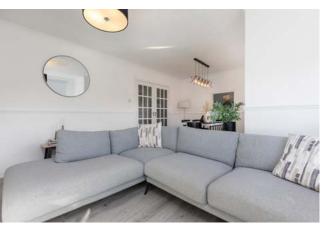

Communal entrance hallway with two sets of security doors, mailboxes and elevator and lift access to all levels. Entrance hallway with ample storage. Sitting/dining room with open aspects over the surrounding area. Kitchen, fitted with a range of wall mounted and floor standing units. Bedroom with fitted wardrobes. Refitted, stunning house shower room completes the overall accommodation.