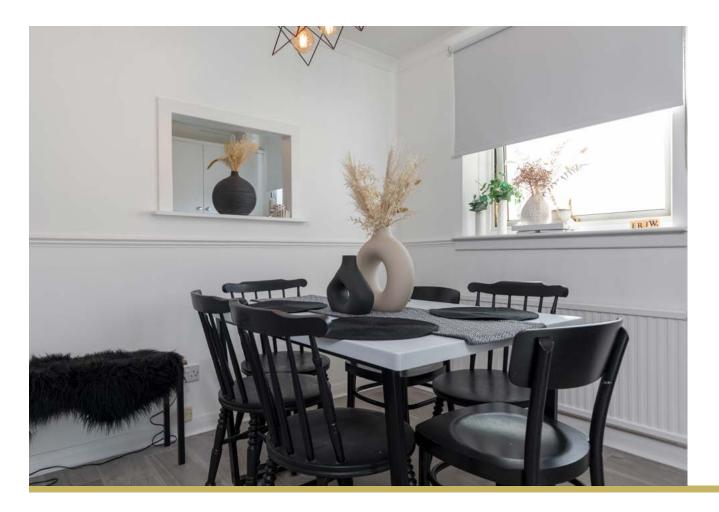

Communal entrance hallway with two sets of security doors, mailboxes and elevator and lift access to all levels. Entrance hallway with ample storage. Sitting/dining room with open aspects over the surrounding area. Kitchen, fitted with a range of wall mounted and floor standing units. Bedroom with fitted wardrobes. Refitted, stunning house shower room completes the overall accommodation.