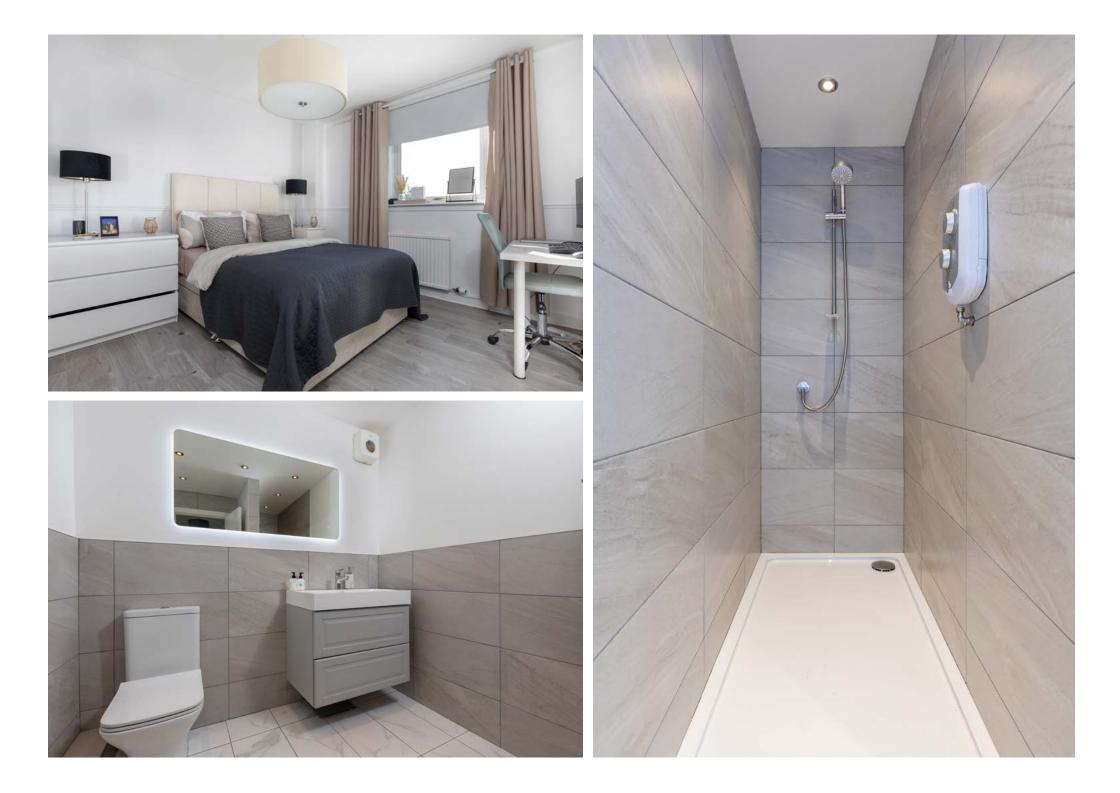

Communal entrance hallway with two sets of security doors, mailboxes and elevator and lift access to all levels. Entrance hallway with ample storage. Sitting/dining room with open aspects over the surrounding area. Kitchen, fitted with a range of wall mounted and floor standing units. Bedroom with fitted wardrobes. Refitted, stunning house shower room completes the overall accommodation.