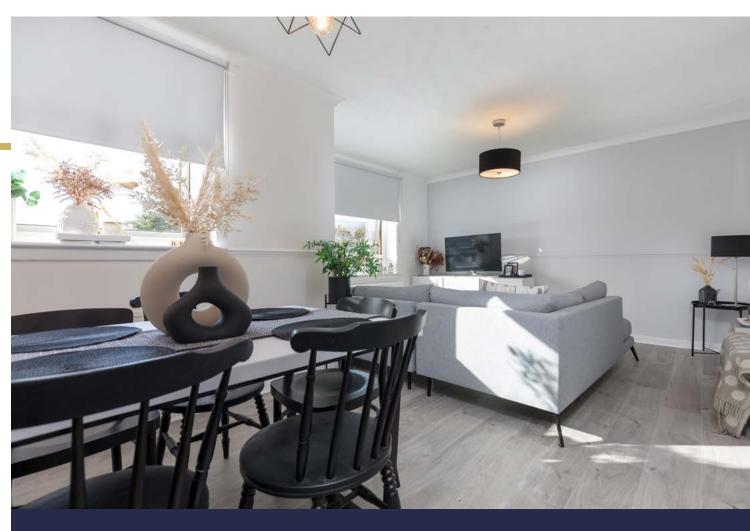

Communal entrance hallway with two sets of security doors, mailboxes and elevator and lift access to all levels. Entrance hallway with ample storage. Sitting/dining room with open aspects over the surrounding area. Kitchen, fitted with a range of wall mounted and floor standing units. Bedroom with fitted wardrobes. Refitted, stunning house shower room completes the overall accommodation.