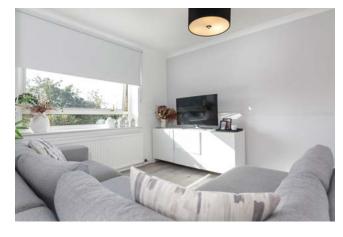

Communal entrance hallway with two sets of security doors, mailboxes and elevator and lift access to all levels. Entrance hallway with ample storage. Sitting/dining room with open aspects over the surrounding area. Kitchen, fitted with a range of wall mounted and floor standing units. Bedroom with fitted wardrobes. Refitted, stunning house shower room completes the overall accommodation.