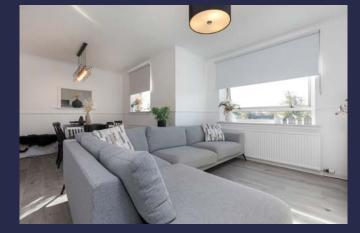

Communal entrance hallway with two sets of security doors, mailboxes and elevator and lift access to all levels. Entrance hallway with ample storage. Sitting/dining room with open aspects over the surrounding area. Kitchen, fitted with a range of wall mounted and floor standing units. Bedroom with fitted wardrobes. Refitted, stunning house shower room completes the overall accommodation.