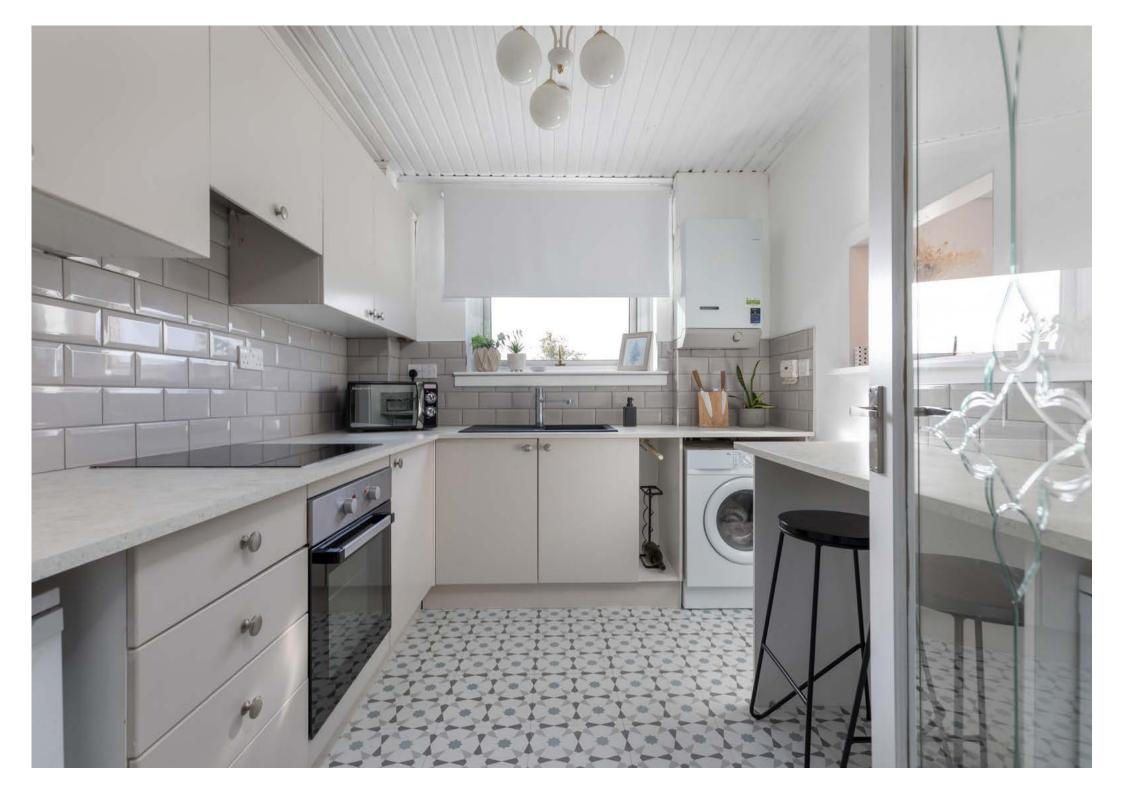

Communal entrance hallway with two sets of security doors, mailboxes and elevator and lift access to all levels. Entrance hallway with ample storage. Sitting/dining room with open aspects over the surrounding area. Kitchen, fitted with a range of wall mounted and floor standing units. Bedroom with fitted wardrobes. Refitted, stunning house shower room completes the overall accommodation.