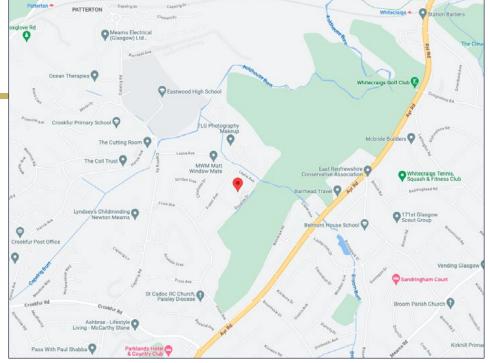

# Situation

Newton Mearns is located approximately 9 miles from Glasgow City Centre. Commuter routes are served by the M77, M8 and Glasgow Orbital motorways which also provide 30 minute journey times to both Glasgow and Prestwick international airports. There are regular train and bus services to Glasgow, East Kilbride and the beautiful Ayrshire coast. Patterton Train Station is a short distance away.

Recognised as providing amongst the highest standards of local amenities, Newton Mearns offers an array of healthcare centres, banks and libraries and a broad range of supermarkets, boutique shops and restaurants, including The Avenue Shopping Centre. Also, close by, is the Greenlaw Retail Park which includes Waitrose, Tesco Metro, Aldi and a range of bars and restaurants. Silverburn shopping centre is only a short drive from the property.

Local sports and recreational facilities include David Lloyd's, Parklands Country Club, Williamwood and Whitecraigs Golf Clubs, several private bowling clubs and Whitecraigs tennis and rugby club, as well as East Renfrewshire Council's own excellent sports and leisure facilities at Eastwood Toll.