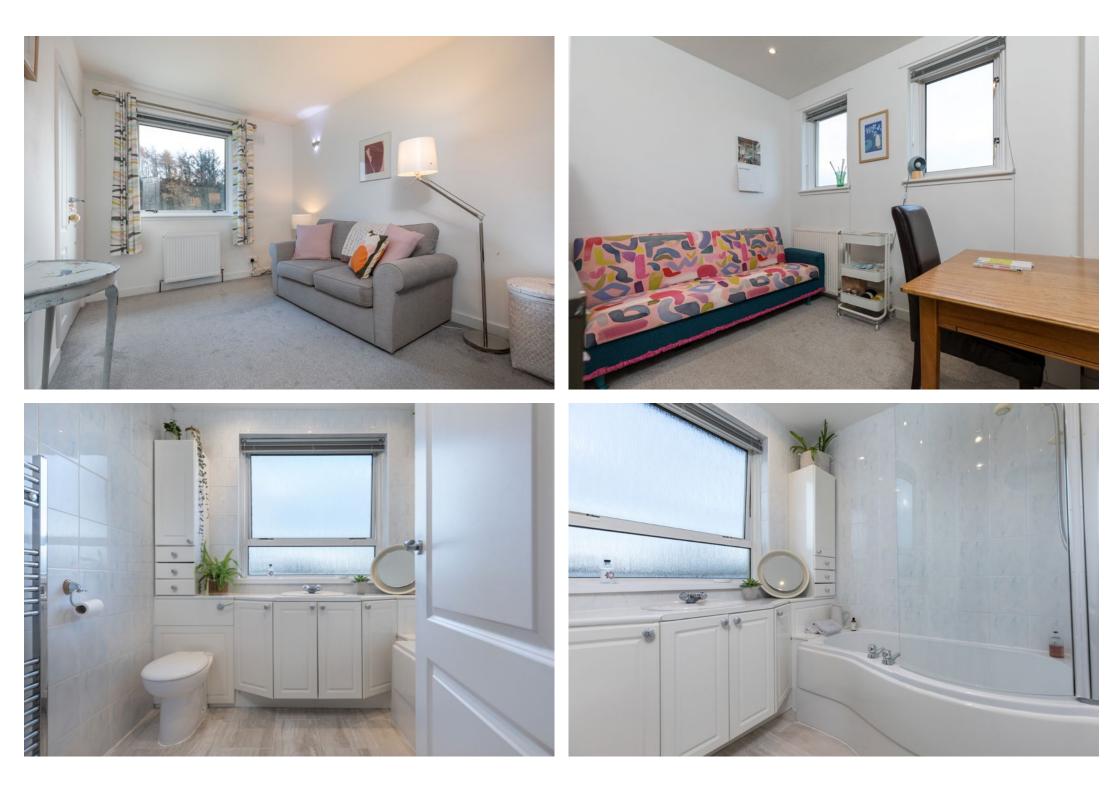

# Description

A bright and spacious three bedroom second floor apartment, enjoying views over the extensive residents gardens and towards Whitecraigs Golf Course.

The accommodation comprises:

Well kept and illuminated communal entrance and stair access to all levels. Welcoming reception hallway with ample storage. A spacious dual aspect sitting room/dining room. Golf course views to the front of the property. Refitted kitchen, with a full range of wall mounted and floor standing units. Bedroom one with fitted wardrobes. Bedroom two, again a double bedroom with fitted wardrobes. Bedroom three. A bathroom with three piece white suite completes the accommodation.