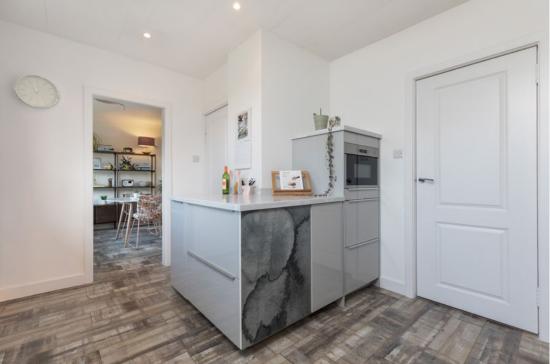

# Description

A bright and spacious three bedroom second floor apartment, enjoying views over the extensive residents gardens and towards Whitecraigs Golf Course.

The accommodation comprises:

Well kept and illuminated communal entrance and stair access to all levels. Welcoming reception hallway with ample storage. A spacious dual aspect sitting room/dining room. Golf course views to the front of the property. Refitted kitchen, with a full range of wall mounted and floor standing units. Bedroom one with fitted wardrobes. Bedroom two, again a double bedroom with fitted wardrobes. Bedroom three. A bathroom with three piece white suite completes the accommodation.

The property is further complemented by gas central heating and double glazing. In addition, there is a private lock up garage and extensive resident's and visitor parking.

Apt 2/2, 5 Douglas Court, Douglas Drive, Newton Mearns, G77 6HS