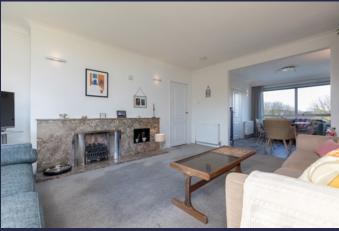

# Description

A bright and spacious three bedroom second floor apartment, enjoying views over the extensive residents gardens and towards Whitecraigs Golf Course.

The accommodation comprises:

Well kept and illuminated communal entrance and stair access to all levels. Welcoming reception hallway with ample storage. A spacious dual aspect sitting room/dining room. Golf course views to the front of the property. Refitted kitchen, with a full range of wall mounted and floor standing units. Bedroom one with fitted wardrobes. Bedroom two, again a double bedroom with fitted wardrobes. Bedroom three. A bathroom with three piece white suite completes the accommodation.