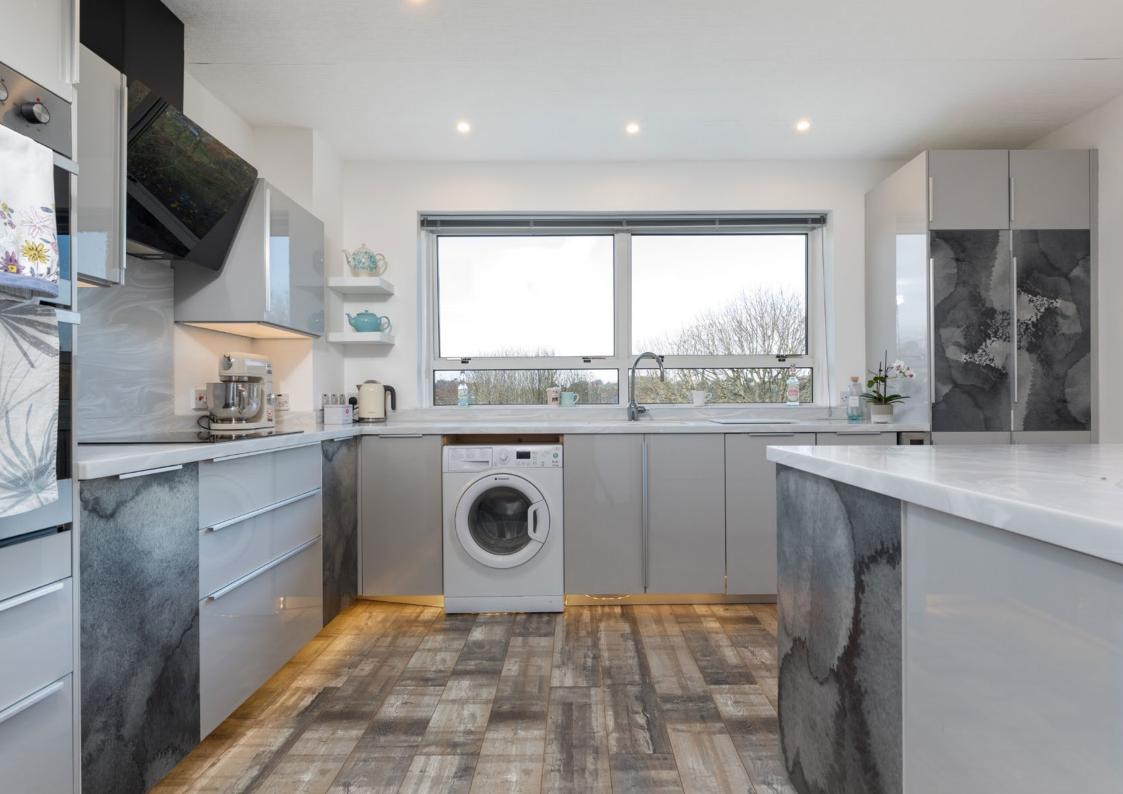

# Description

A bright and spacious three bedroom second floor apartment, enjoying views over the extensive residents gardens and towards Whitecraigs Golf Course.

The accommodation comprises:

Well kept and illuminated communal entrance and stair access to all levels. Welcoming reception hallway with ample storage. A spacious dual aspect sitting room/dining room. Golf course views to the front of the property. Refitted kitchen, with a full range of wall mounted and floor standing units. Bedroom one with fitted wardrobes. Bedroom two, again a double bedroom with fitted wardrobes. Bedroom three. A bathroom with three piece white suite completes the accommodation.