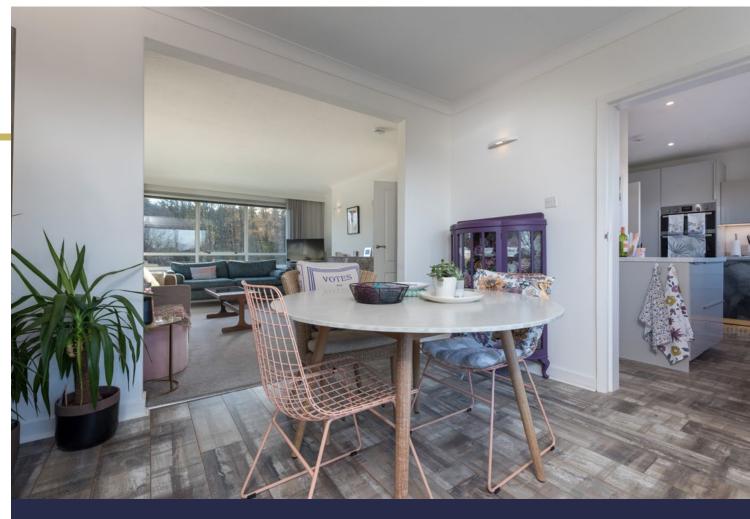

# Description

A bright and spacious three bedroom second floor apartment, enjoying views over the extensive residents gardens and towards Whitecraigs Golf Course.

The accommodation comprises:

Well kept and illuminated communal entrance and stair access to all levels. Welcoming reception hallway with ample storage. A spacious dual aspect sitting room/dining room. Golf course views to the front of the property. Refitted kitchen, with a full range of wall mounted and floor standing units. Bedroom one with fitted wardrobes. Bedroom two, again a double bedroom with fitted wardrobes. Bedroom three. A bathroom with three piece white suite completes the accommodation.