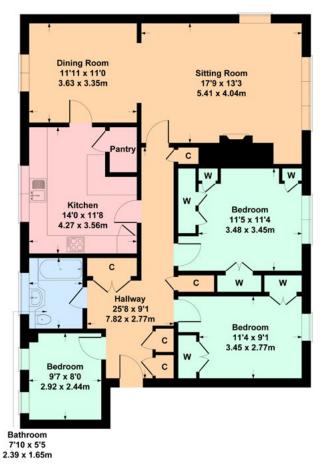

# Description

A bright and spacious three bedroom second floor apartment, enjoying views over the extensive residents gardens and towards Whitecraigs Golf Course.

The accommodation comprises:

Well kept and illuminated communal entrance and stair access to all levels. Welcoming reception hallway with ample storage. A spacious dual aspect sitting room/dining room. Golf course views to the front of the property. Refitted kitchen, with a full range of wall mounted and floor standing units. Bedroom one with fitted wardrobes. Bedroom two, again a double bedroom with fitted wardrobes. Bedroom three. A bathroom with three piece white suite completes the accommodation.

### Approximate gross internal area 1223 sq ft - 114 sq m

Viewing By appointment through Nicol Estate Agents 46 Ayr Road Newton Mearns, Glasgow G46 6SA Telephone 0141 616 3960 mail@nicolestateagents.co.uk

## Local Authority

East Renfrewshire Council Eastwood Park Rouken Glen Road Giffnock G46 6UG Tel: (0141) 577 3000

Property Reference 3032

SKETCH PLAN FOR ILLUSTRATIVE PURPOSES ONLY All measurements, walls, doors, windows, fitting and appliances, their sizes and locations are approximate only. They cannot be regarded as being a representation by the seller, nor their agent. produced by Potterplans Ltd. 2023