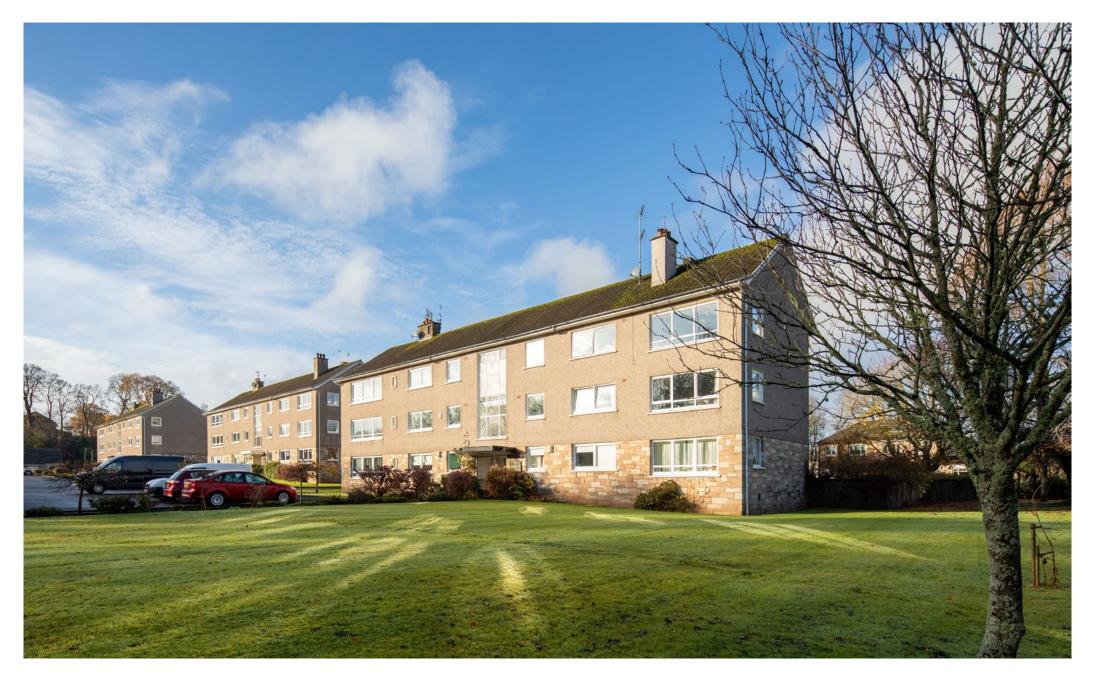

# Description

A bright and spacious three bedroom second floor apartment, enjoying views over the extensive residents gardens and towards Whitecraigs Golf Course.

The accommodation comprises:

Well kept and illuminated communal entrance and stair access to all levels. Welcoming reception hallway with ample storage. A spacious dual aspect sitting room/dining room. Golf course views to the front of the property. Refitted kitchen, with a full range of wall mounted and floor standing units. Bedroom one with fitted wardrobes. Bedroom two, again a double bedroom with fitted wardrobes. Bedroom three. A bathroom with three piece white suite completes the accommodation.

The property is further complemented by gas central heating and double glazing. In addition, there is a private lock up garage and extensive resident's and visitor parking.

Apt 2/2, 5 Douglas Court, Douglas Drive, Newton Mearns, G77 6HS