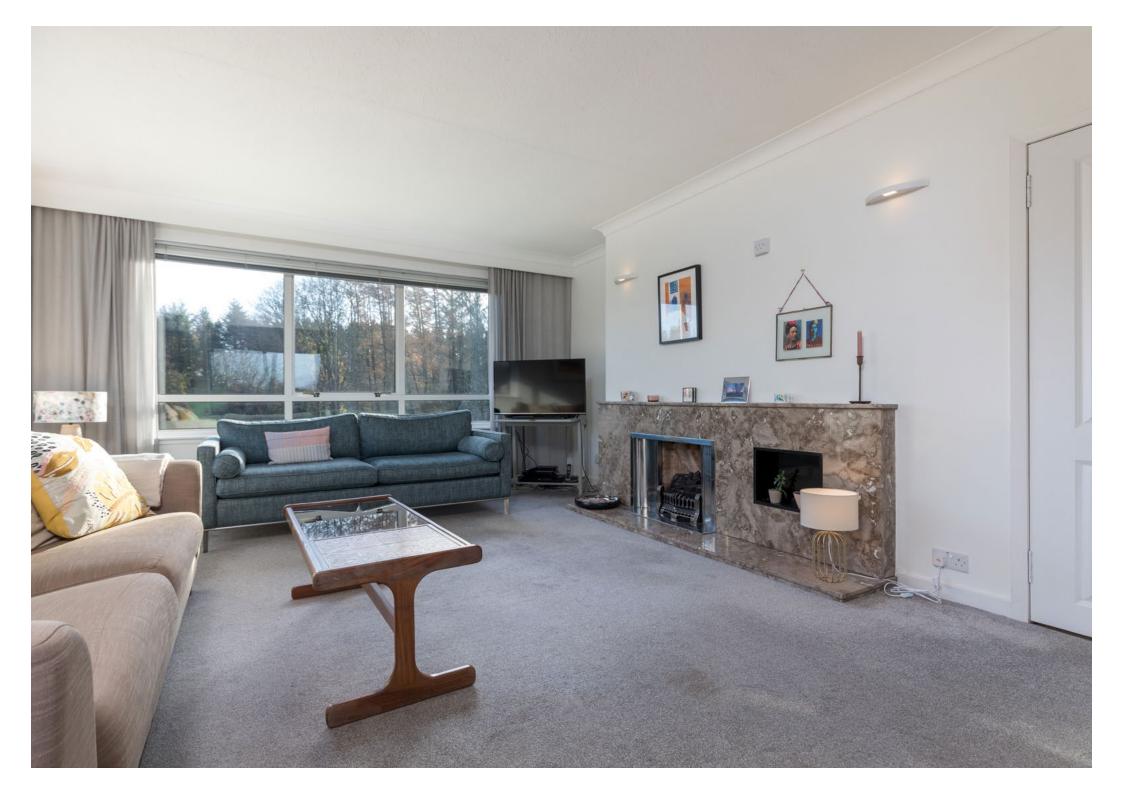

# Description

A bright and spacious three bedroom second floor apartment, enjoying views over the extensive residents gardens and towards Whitecraigs Golf Course.

The accommodation comprises:

Well kept and illuminated communal entrance and stair access to all levels. Welcoming reception hallway with ample storage. A spacious dual aspect sitting room/dining room. Golf course views to the front of the property. Refitted kitchen, with a full range of wall mounted and floor standing units. Bedroom one with fitted wardrobes. Bedroom two, again a double bedroom with fitted wardrobes. Bedroom three. A bathroom with three piece white suite completes the accommodation.