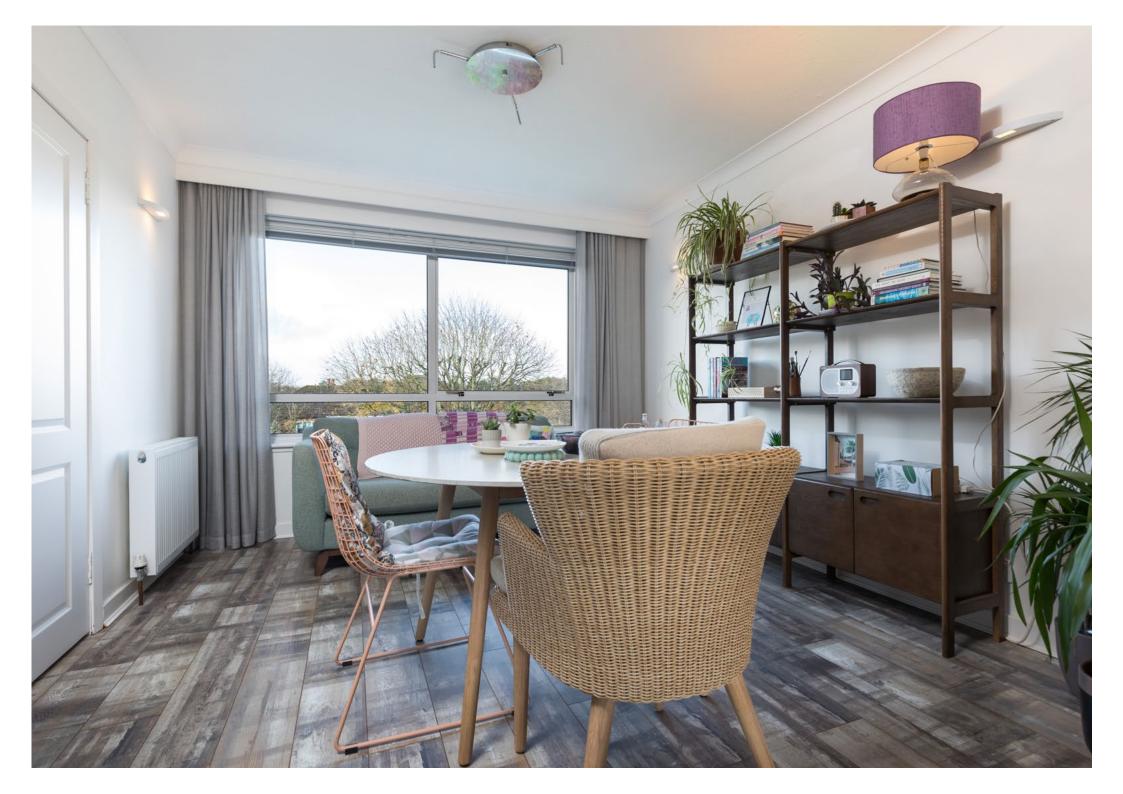

# Description

A bright and spacious three bedroom second floor apartment, enjoying views over the extensive residents gardens and towards Whitecraigs Golf Course.

The accommodation comprises:

Well kept and illuminated communal entrance and stair access to all levels. Welcoming reception hallway with ample storage. A spacious dual aspect sitting room/dining room. Golf course views to the front of the property. Refitted kitchen, with a full range of wall mounted and floor standing units. Bedroom one with fitted wardrobes. Bedroom two, again a double bedroom with fitted wardrobes. Bedroom three. A bathroom with three piece white suite completes the accommodation.