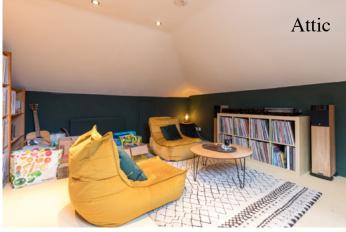

## Upper Conversion, 637 Clarkston Road, Muirend G44 3QD

Approximate gross internal area Main House = 964 sq ft - 90 sq m Attic = 199 sq ft - 18 sq m Total = 1163 sq ft - 108 sq m

SKETCH PLAN FOR ILLUSTRATIVE PURPOSES ONLY All measurements, walls, doors, windows, fitting and appliances, their sizes and locations are approximate only. They cannot be regarded as being a representation by the seller, nor their agent. produced by Potterplans Ltd. 2023