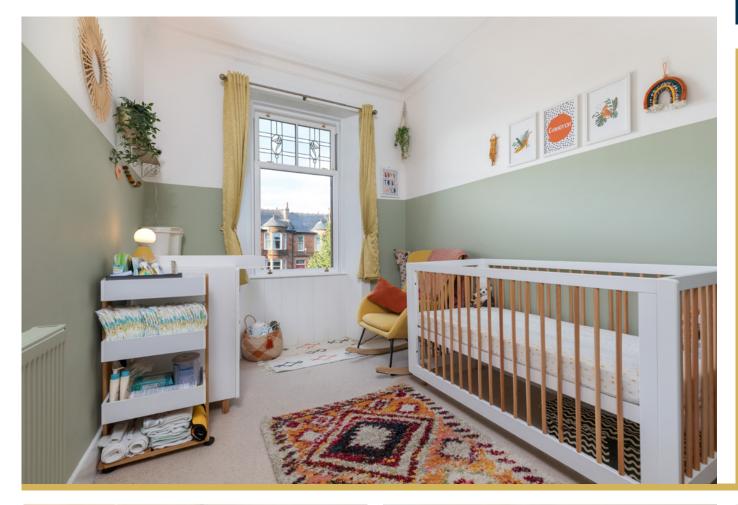

Entrance vestibule, providing access to both the upper and lower conversions. Staircase leads to the spacious reception hallway with large storage cupboard. Generous bay window sitting /dining room, overlooking the front of the property. Kitchen, fitted with a range of wall mounted and floor standing units, complementary worktop surfaces. Bedroom one. Bay window bedroom two, again of double proportion. Bedroom three. A bathroom completes the accommodation.