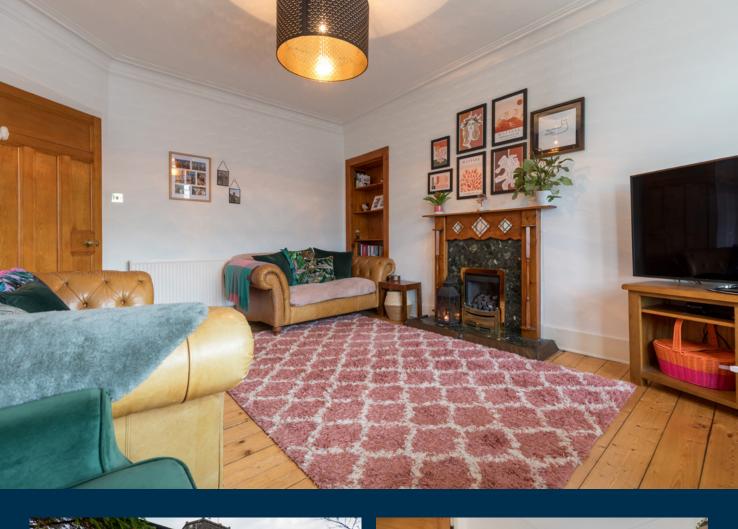

Entrance vestibule, providing access to both the upper and lower conversions. Staircase leads to the spacious reception hallway with large storage cupboard. Generous bay window sitting /dining room, overlooking the front of the property. Kitchen, fitted with a range of wall mounted and floor standing units, complementary worktop surfaces. Bedroom one. Bay window bedroom two, again of double proportion. Bedroom three. A bathroom completes the accommodation.