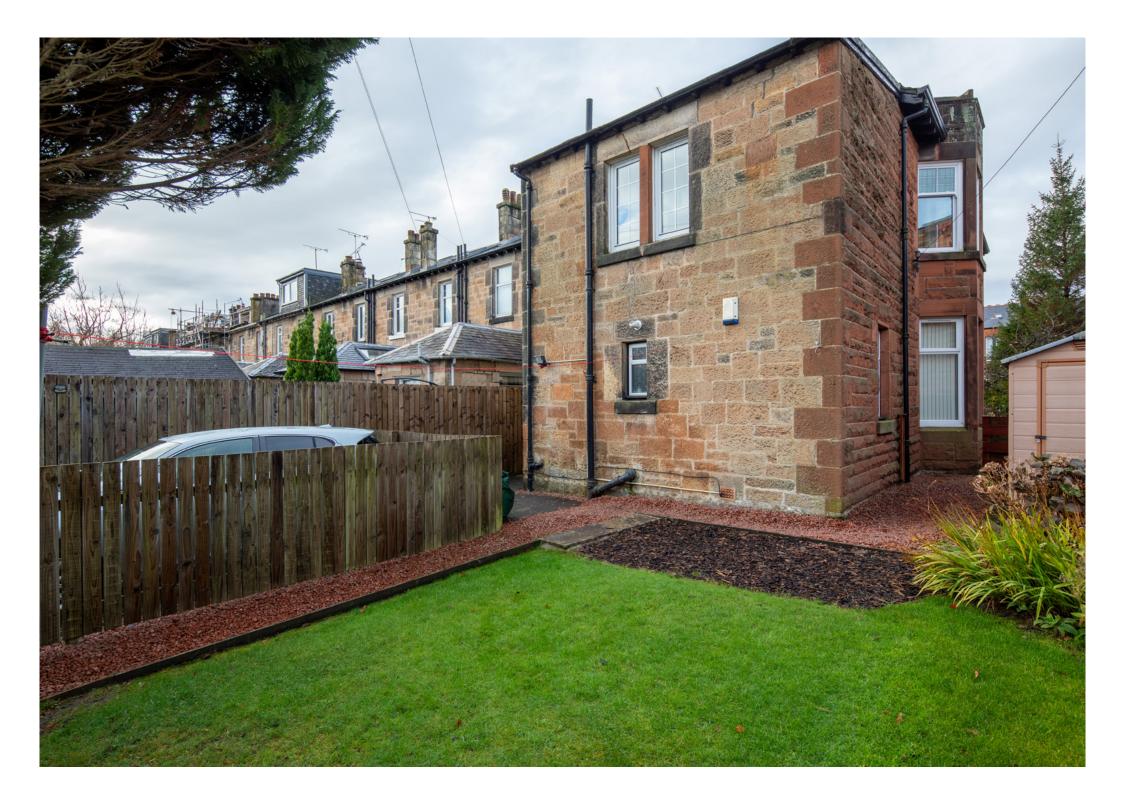

The property is further complemented by gas central heating, partial double glazing and well kept split gardens to the front and rear of the property.