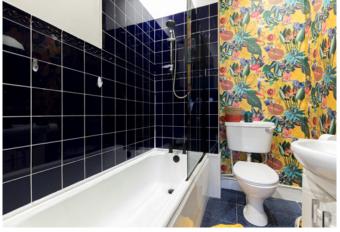

Entrance vestibule, providing access to both the upper and lower conversions. Staircase leads to the spacious reception hallway with large storage cupboard. Generous bay window sitting /dining room, overlooking the front of the property. Kitchen, fitted with a range of wall mounted and floor standing units, complementary worktop surfaces. Bedroom one. Bay window bedroom two, again of double proportion. Bedroom three. A bathroom completes the accommodation.