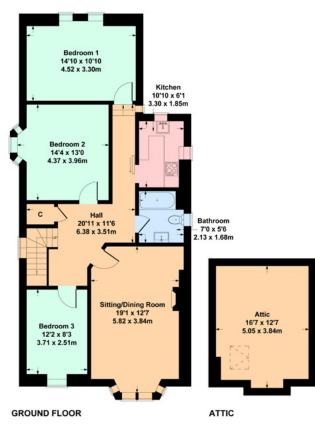

Entrance vestibule, providing access to both the upper and lower conversions. Staircase leads to the spacious reception hallway with large storage cupboard. Generous bay window sitting /dining room, overlooking the front of the property. Kitchen, fitted with a range of wall mounted and floor standing units, complementary worktop surfaces. Bedroom one. Bay window bedroom two, again of double proportion. Bedroom three. A bathroom completes the accommodation.

## Upper Conversion, 637 Clarkston Road, Muirend G44 3QD

Approximate gross internal area Main House = 964 sq ft - 90 sq m Attic = 199 sq ft - 18 sq m Total = 1163 sq ft - 108 sq m

SKETCH PLAN FOR ILLUSTRATIVE PURPOSES ONLY All measurements, walls, doors, windows, fitting and appliances, their sizes and locations are approximate only. They cannot be regarded as being a representation by the seller, nor their agent. produced by Potterplans Ltd. 2023