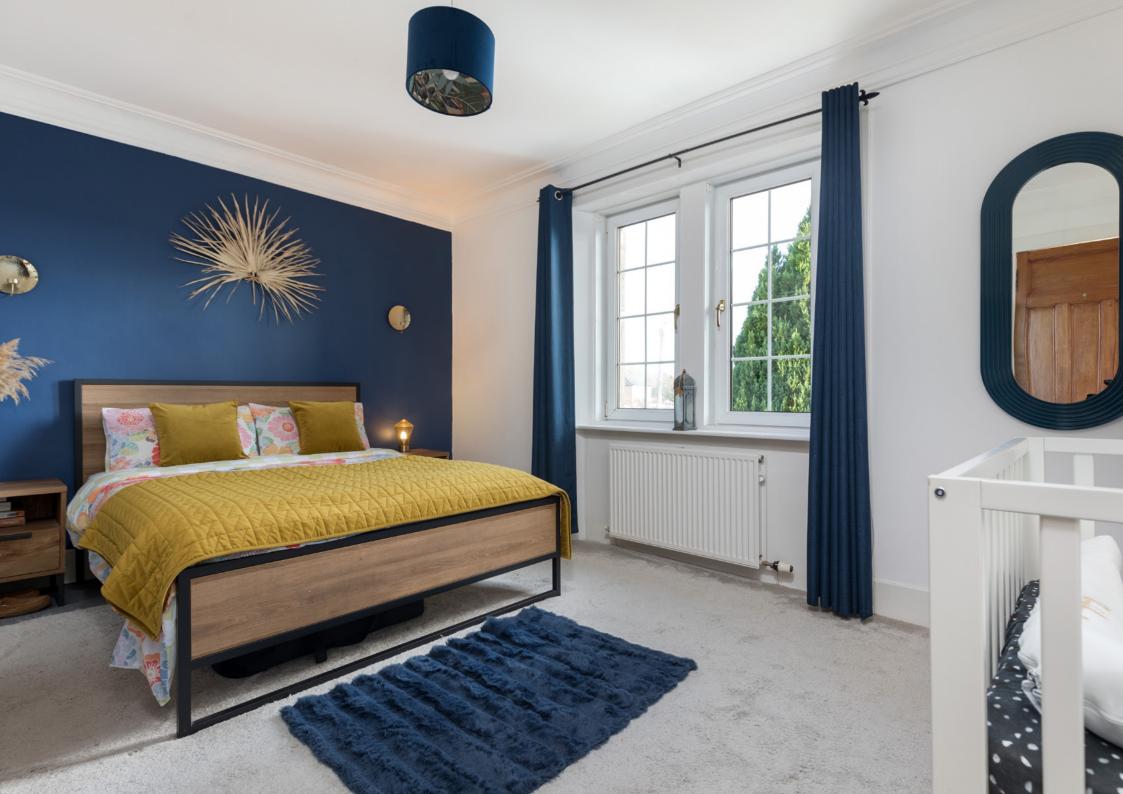

Entrance vestibule, providing access to both the upper and lower conversions. Staircase leads to the spacious reception hallway with large storage cupboard. Generous bay window sitting /dining room, overlooking the front of the property. Kitchen, fitted with a range of wall mounted and floor standing units, complementary worktop surfaces. Bedroom one. Bay window bedroom two, again of double proportion. Bedroom three. A bathroom completes the accommodation.