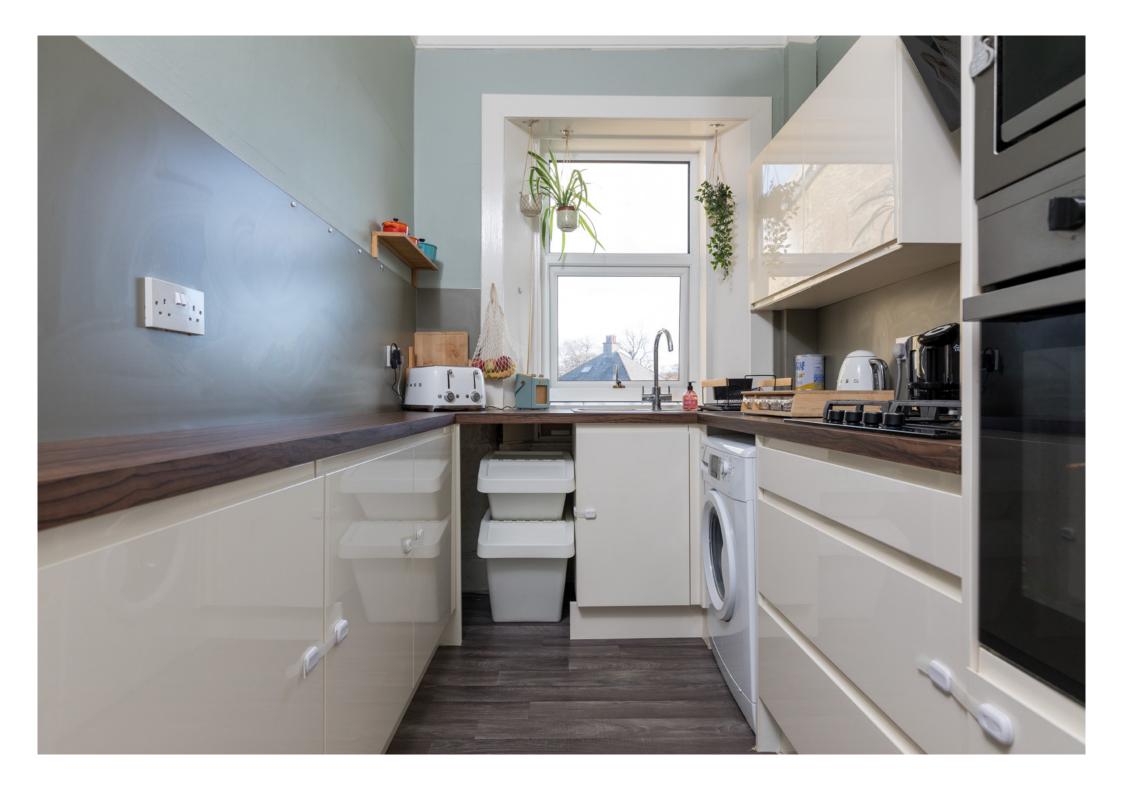

Entrance vestibule, providing access to both the upper and lower conversions. Staircase leads to the spacious reception hallway with large storage cupboard. Generous bay window sitting /dining room, overlooking the front of the property. Kitchen, fitted with a range of wall mounted and floor standing units, complementary worktop surfaces. Bedroom one. Bay window bedroom two, again of double proportion. Bedroom three. A bathroom completes the accommodation.