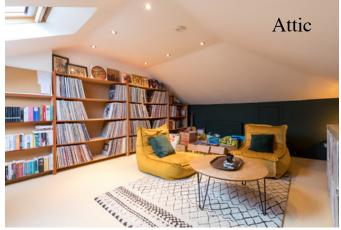

## Upper Conversion, 637 Clarkston Road, Muirend G44 3QD

Approximate gross internal area Main House = 964 sq ft - 90 sq m Attic = 199 sq ft - 18 sq m Total = 1163 sq ft - 108 sq m

SKETCH PLAN FOR ILLUSTRATIVE PURPOSES ONLY All measurements, walls, doors, windows, fitting and appliances, their sizes and locations are approximate only. They cannot be regarded as being a representation by the seller, nor their agent. produced by Potterplans Ltd. 2023