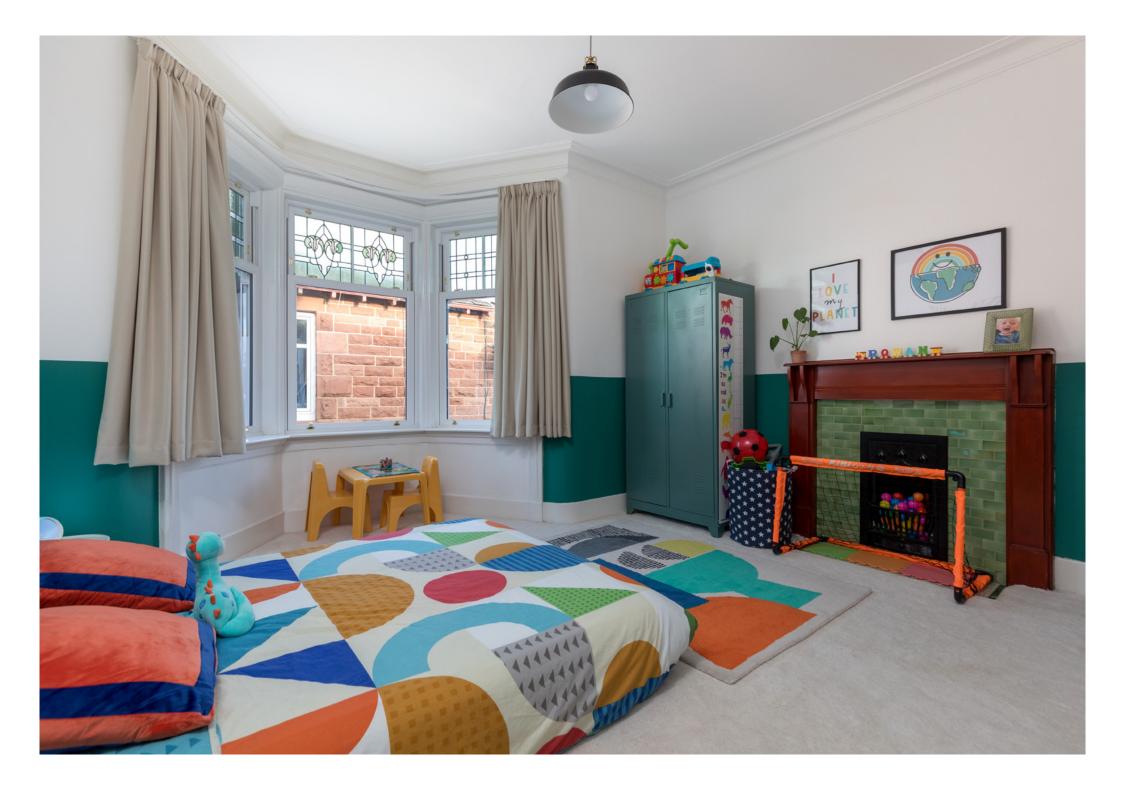

Entrance vestibule, providing access to both the upper and lower conversions. Staircase leads to the spacious reception hallway with large storage cupboard. Generous bay window sitting /dining room, overlooking the front of the property. Kitchen, fitted with a range of wall mounted and floor standing units, complementary worktop surfaces. Bedroom one. Bay window bedroom two, again of double proportion. Bedroom three. A bathroom completes the accommodation.