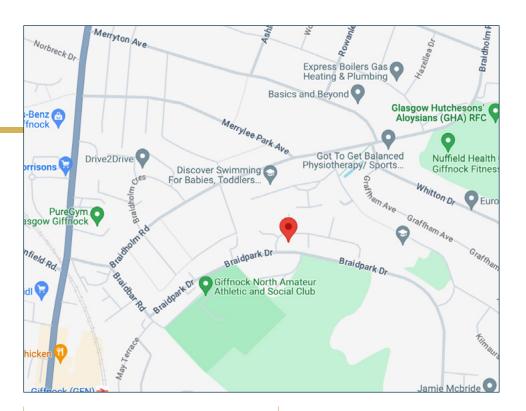

# Situation

This popular and leafy suburb is located approximately 8 miles to the South of Glasgow's City Centre and is conveniently situated for commuter access to nearby M77/ M8 & Glasgow Southern Orbital.

Giffnock is acknowledged for its standard of local amenities and provides a selection of local shops, supermarkets, restaurants, regular bus and rail services to Glasgow City Centre, banks, library and health care facilities.

Brisbane Court is within walking distance of Giffnock Village local shops and restaurants and is conveniently located for access to Morrison's and Sainsburys on Fenwick Road, The Avenue Shopping Centre and Waitrose at Greenlaw Village Retail Park. If you are an outdoors lover, Rouken Glen Park, voted Best Park in the UK 2016, is nearby with walking trails through the woods, a great adventure play area, a skate park, five a side football pitches, café and a boating pond.