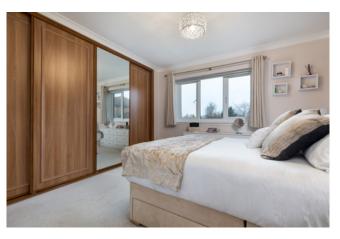

The accommodation is flexible and comprises:

Controlled security entry system to a well kept communal entrance and stairwell. Stair access to all levels. Reception hallway with good storage. Bright and spacious sitting room with access to the balcony. Well appointed refitted breakfasting kitchen with a range of wall mounted and floor standing units. Bedroom one with fitted wardrobes and ensuite shower room. Bedroom two with fitted wardrobes. The bathroom with a three piece suite completes the accommodation.