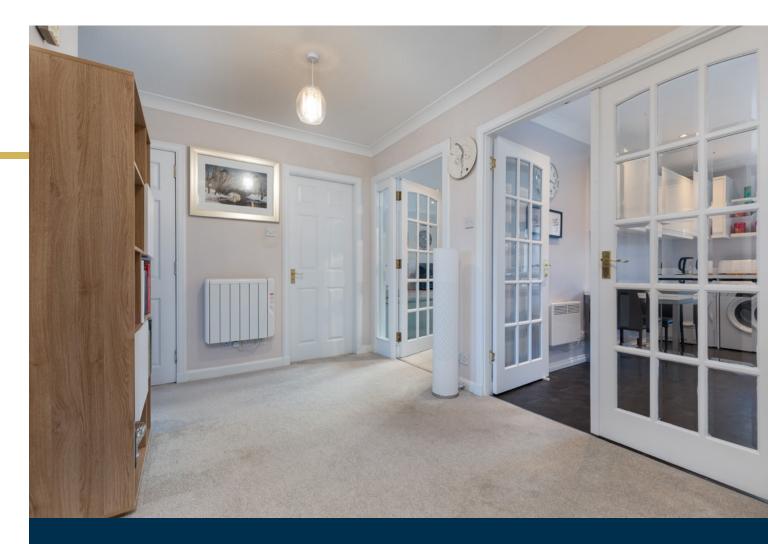

The accommodation is flexible and comprises:

Controlled security entry system to a well kept communal entrance and stairwell. Stair access to all levels. Reception hallway with good storage. Bright and spacious sitting room with access to the balcony. Well appointed refitted breakfasting kitchen with a range of wall mounted and floor standing units. Bedroom one with fitted wardrobes and ensuite shower room. Bedroom two with fitted wardrobes. The bathroom with a three piece suite completes the accommodation.