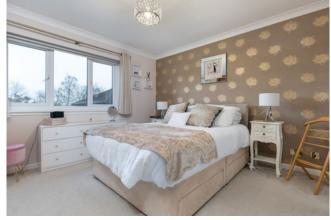

The accommodation is flexible and comprises:

Controlled security entry system to a well kept communal entrance and stairwell. Stair access to all levels. Reception hallway with good storage. Bright and spacious sitting room with access to the balcony. Well appointed refitted breakfasting kitchen with a range of wall mounted and floor standing units. Bedroom one with fitted wardrobes and ensuite shower room. Bedroom two with fitted wardrobes. The bathroom with a three piece suite completes the accommodation.