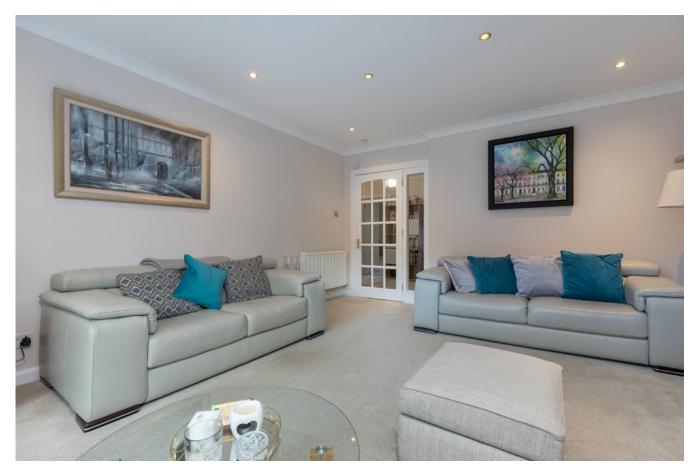

# Description

A bright and upgraded two bedroom first floor apartment, positioned in this popular development by Dickie Homes, set within attractive landscaped resident's gardens, close all Giffnock amenities.

The accommodation is flexible and comprises:

Controlled security entry system to a well kept communal entrance and stairwell. Stair access to all levels. Reception hallway with good storage. Bright and spacious sitting room with access to the balcony. Well appointed refitted breakfasting kitchen with a range of wall mounted and floor standing units. Bedroom one with fitted wardrobes and ensuite shower room. Bedroom two with fitted wardrobes. The bathroom with a three piece suite completes the accommodation.