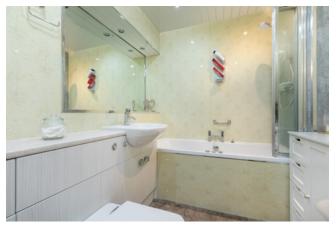

The accommodation is flexible and comprises:

Controlled security entry system to a well kept communal entrance and stairwell. Stair access to all levels. Reception hallway with good storage. Bright and spacious sitting room with access to the balcony. Well appointed refitted breakfasting kitchen with a range of wall mounted and floor standing units. Bedroom one with fitted wardrobes and ensuite shower room. Bedroom two with fitted wardrobes. The bathroom with a three piece suite completes the accommodation.