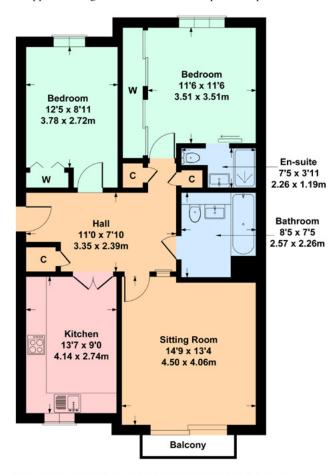

The accommodation is flexible and comprises:

Controlled security entry system to a well kept communal entrance and stairwell. Stair access to all levels. Reception hallway with good storage. Bright and spacious sitting room with access to the balcony. Well appointed refitted breakfasting kitchen with a range of wall mounted and floor standing units. Bedroom one with fitted wardrobes and ensuite shower room. Bedroom two with fitted wardrobes. The bathroom with a three piece suite completes the accommodation.

# Apt 2C Brisbane Court, Braidpark Drive, Giffnock G46 6LX

Approximate gross internal area 872 sq ft - 81 sq m

#### SKETCH PLAN FOR ILLUSTRATIVE PURPOSES ONLY

All measurements, walls, doors, windows, fitting and appliances, their sizes and locations are approximate only. They cannot be regarded as being a representation by the seller, nor their agent. produced by Potterplans Ltd. 2023