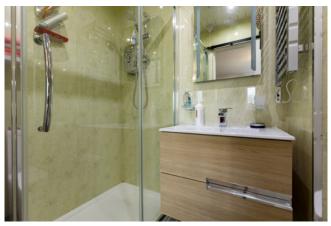

The accommodation is flexible and comprises:

Controlled security entry system to a well kept communal entrance and stairwell. Stair access to all levels. Reception hallway with good storage. Bright and spacious sitting room with access to the balcony. Well appointed refitted breakfasting kitchen with a range of wall mounted and floor standing units. Bedroom one with fitted wardrobes and ensuite shower room. Bedroom two with fitted wardrobes. The bathroom with a three piece suite completes the accommodation.