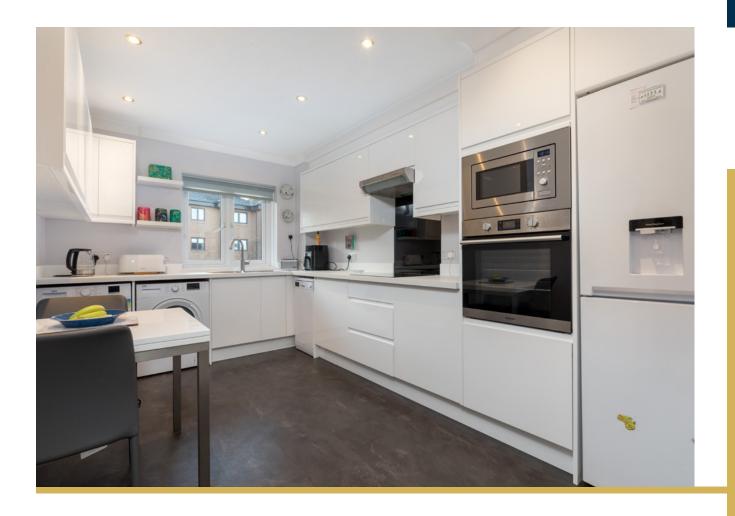

The accommodation is flexible and comprises:

Controlled security entry system to a well kept communal entrance and stairwell. Stair access to all levels. Reception hallway with good storage. Bright and spacious sitting room with access to the balcony. Well appointed refitted breakfasting kitchen with a range of wall mounted and floor standing units. Bedroom one with fitted wardrobes and ensuite shower room. Bedroom two with fitted wardrobes. The bathroom with a three piece suite completes the accommodation.