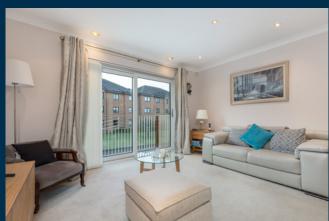

The accommodation is flexible and comprises:

Controlled security entry system to a well kept communal entrance and stairwell. Stair access to all levels. Reception hallway with good storage. Bright and spacious sitting room with access to the balcony. Well appointed refitted breakfasting kitchen with a range of wall mounted and floor standing units. Bedroom one with fitted wardrobes and ensuite shower room. Bedroom two with fitted wardrobes. The bathroom with a three piece suite completes the accommodation.