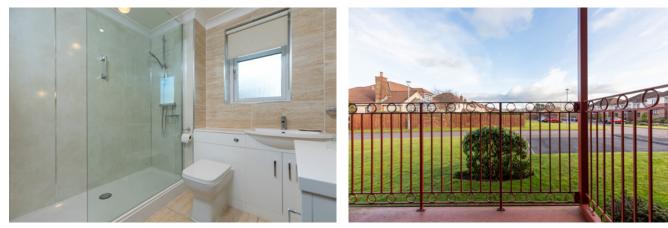

#### The accommodation comprises:

A secure controlled entry system leads to a well-kept and illuminated communal carpeted entrance. A spacious and welcoming reception hallway with good storage. Well presented and generous sitting room with patio doors to a sit out balcony enjoying views over the resident's grounds. Dining room. Well appointed breakfasting kitchen fitted with a full complement of wall mounted and floor standing units and complementary worktop surfaces. Principal bedroom with fitted wardrobes and an ensuite shower room. Bedroom two with fitted wardrobes and bedroom three, again both of double proportions. The shower room completes the overall accommodation.