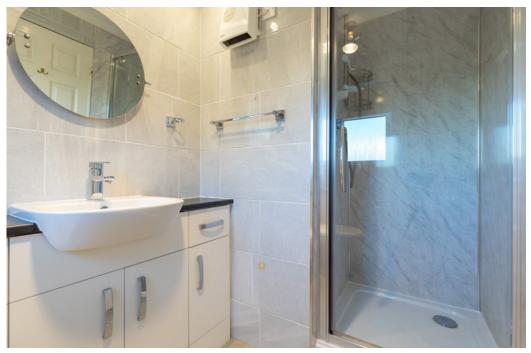

#### The accommodation comprises:

A secure controlled entry system leads to a well-kept and illuminated communal carpeted entrance. A spacious and welcoming reception hallway with good storage. Well presented and generous sitting room with patio doors to a sit out balcony enjoying views over the resident's grounds. Dining room. Well appointed breakfasting kitchen fitted with a full complement of wall mounted and floor standing units and complementary worktop surfaces. Principal bedroom with fitted wardrobes and an ensuite shower room. Bedroom two with fitted wardrobes and bedroom three, again both of double proportions. The shower room completes the overall accommodation.