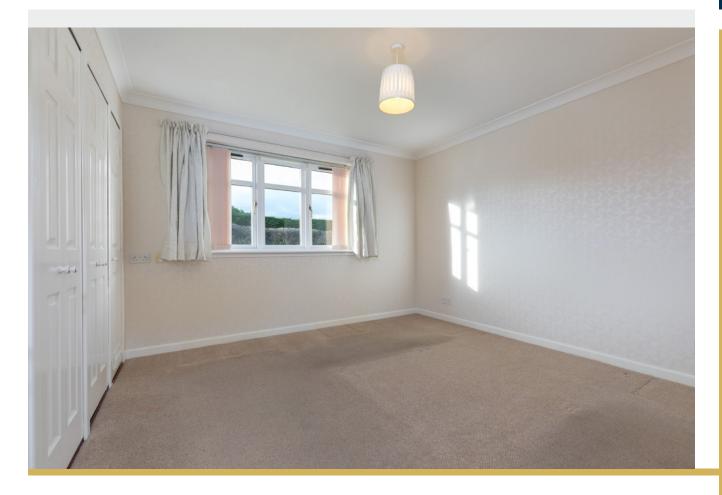

#### The accommodation comprises:

A secure controlled entry system leads to a well-kept and illuminated communal carpeted entrance. A spacious and welcoming reception hallway with good storage. Well presented and generous sitting room with patio doors to a sit out balcony enjoying views over the resident's grounds. Dining room. Well appointed breakfasting kitchen fitted with a full complement of wall mounted and floor standing units and complementary worktop surfaces. Principal bedroom with fitted wardrobes and an ensuite shower room. Bedroom two with fitted wardrobes and bedroom three, again both of double proportions. The shower room completes the overall accommodation.