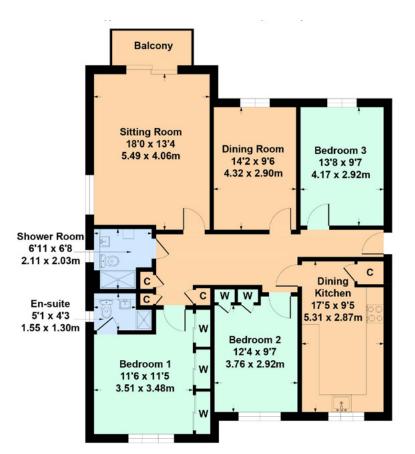

## Apt 1B Newton Court, Newton Mearns, G77 5QL

Approximate gross internal area 1262 sq ft - 117 sq m

SKETCH PLAN FOR ILLUSTRATIVE PURPOSES ONLY All measurements, walls, doors, windows, fitting and appliances, their sizes and locations are approximate only. They cannot be regarded as being a representation by the seller, nor their agent. produced by Potterplans Ltd. 2024

We believe these details to be accurate however it is not guaranteed and they do not form any part of a contract. Fixtures and fittings are not included unless specified in the enclosed. Photographs are for general information and it must not be inferred that any item is included for sale with the property. All distances and measurements are approximate. Floorplans may not be to scale and are for illustration purposes only.