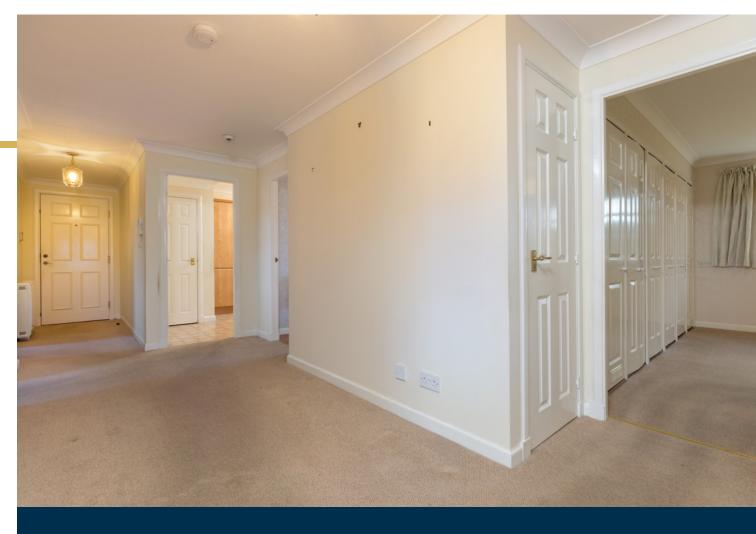

#### The accommodation comprises:

A secure controlled entry system leads to a well-kept and illuminated communal carpeted entrance. A spacious and welcoming reception hallway with good storage. Well presented and generous sitting room with patio doors to a sit out balcony enjoying views over the resident's grounds. Dining room. Well appointed breakfasting kitchen fitted with a full complement of wall mounted and floor standing units and complementary worktop surfaces. Principal bedroom with fitted wardrobes and an ensuite shower room. Bedroom two with fitted wardrobes and bedroom three, again both of double proportions. The shower room completes the overall accommodation.