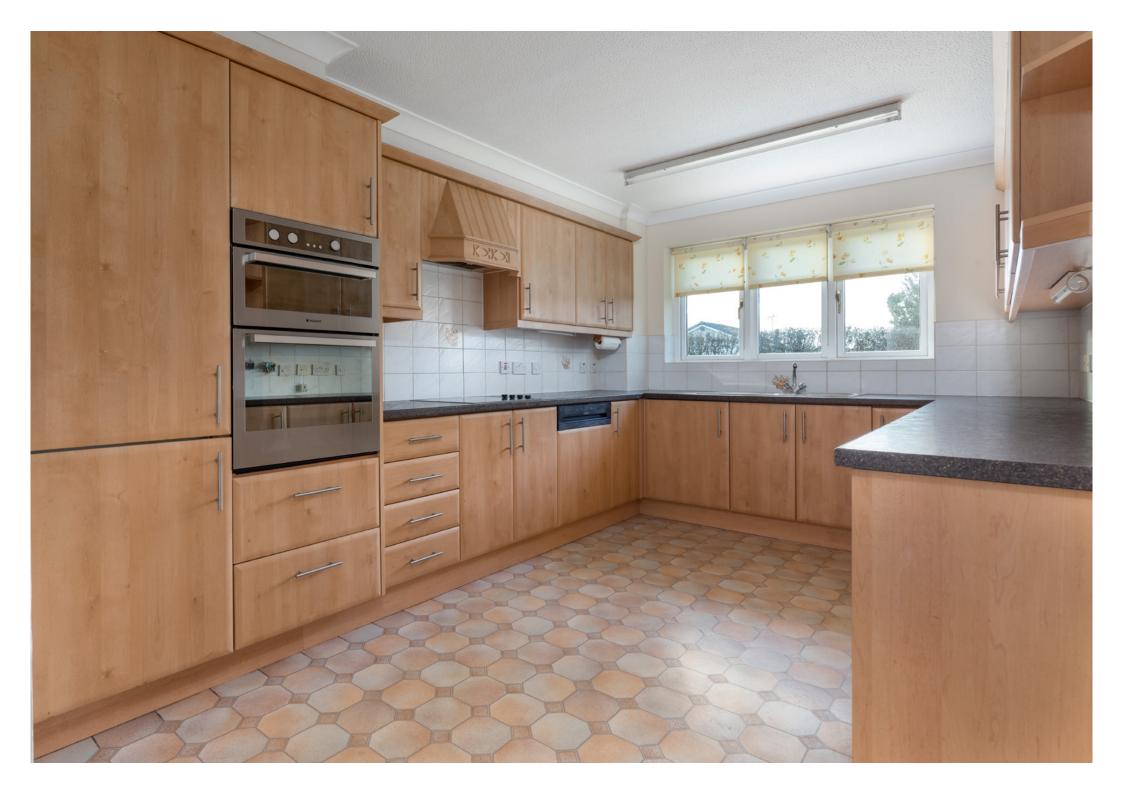

#### The accommodation comprises:

A secure controlled entry system leads to a well-kept and illuminated communal carpeted entrance. A spacious and welcoming reception hallway with good storage. Well presented and generous sitting room with patio doors to a sit out balcony enjoying views over the resident's grounds. Dining room. Well appointed breakfasting kitchen fitted with a full complement of wall mounted and floor standing units and complementary worktop surfaces. Principal bedroom with fitted wardrobes and an ensuite shower room. Bedroom two with fitted wardrobes and bedroom three, again both of double proportions. The shower room completes the overall accommodation.