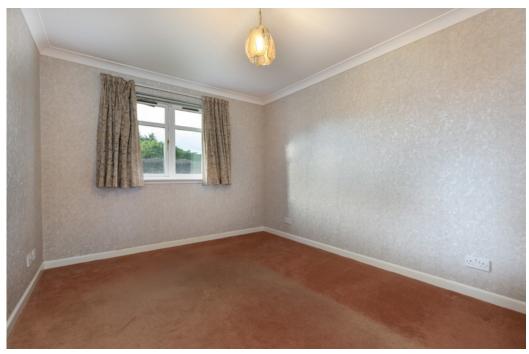

#### The accommodation comprises:

A secure controlled entry system leads to a well-kept and illuminated communal carpeted entrance. A spacious and welcoming reception hallway with good storage. Well presented and generous sitting room with patio doors to a sit out balcony enjoying views over the resident's grounds. Dining room. Well appointed breakfasting kitchen fitted with a full complement of wall mounted and floor standing units and complementary worktop surfaces. Principal bedroom with fitted wardrobes and an ensuite shower room. Bedroom two with fitted wardrobes and bedroom three, again both of double proportions. The shower room completes the overall accommodation.