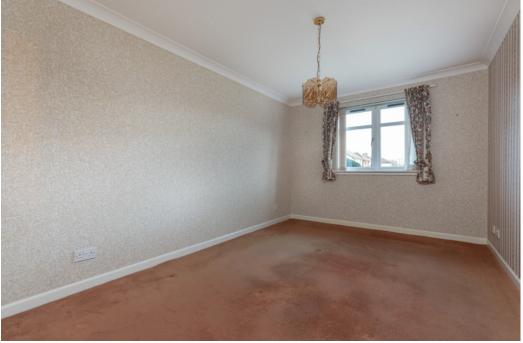

#### The accommodation comprises:

A secure controlled entry system leads to a well-kept and illuminated communal carpeted entrance. A spacious and welcoming reception hallway with good storage. Well presented and generous sitting room with patio doors to a sit out balcony enjoying views over the resident's grounds. Dining room. Well appointed breakfasting kitchen fitted with a full complement of wall mounted and floor standing units and complementary worktop surfaces. Principal bedroom with fitted wardrobes and an ensuite shower room. Bedroom two with fitted wardrobes and bedroom three, again both of double proportions. The shower room completes the overall accommodation.