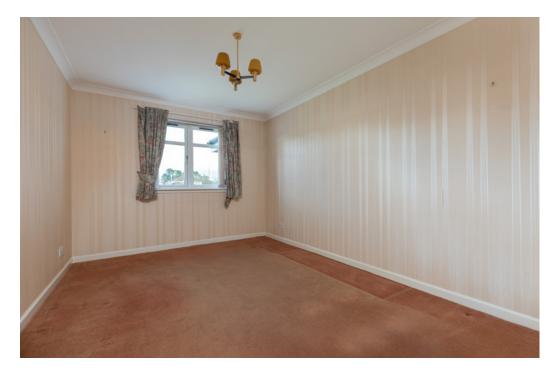

#### The accommodation comprises:

A secure controlled entry system leads to a well-kept and illuminated communal carpeted entrance. A spacious and welcoming reception hallway with good storage. Well presented and generous sitting room with patio doors to a sit out balcony enjoying views over the resident's grounds. Dining room. Well appointed breakfasting kitchen fitted with a full complement of wall mounted and floor standing units and complementary worktop surfaces. Principal bedroom with fitted wardrobes and an ensuite shower room. Bedroom two with fitted wardrobes and bedroom three, again both of double proportions. The shower room completes the overall accommodation.