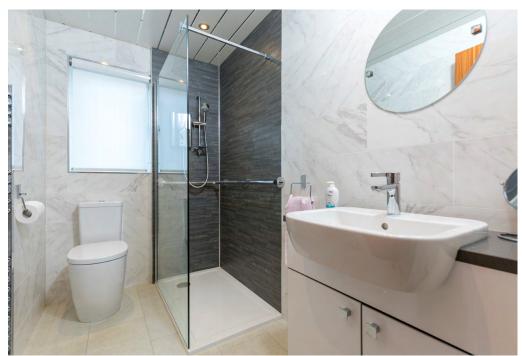

The complete accommodation comprises.

Entrance vestibule. Reception hallway with good storage. Spacious and bright sitting room with fireplace. Dining room/bedroom three with doors to rear garden. Well-appointed dining kitchen with a full complement of wall mounted and floor standing units and complementary worktops. Separate utility room with access to the side and rear of the property. Bedroom one with a refitted ensuite shower room and fitted wardrobes. Bedroom two with fitted wardrobes. A refitted shower room, with three piece suite completes the accommodation.