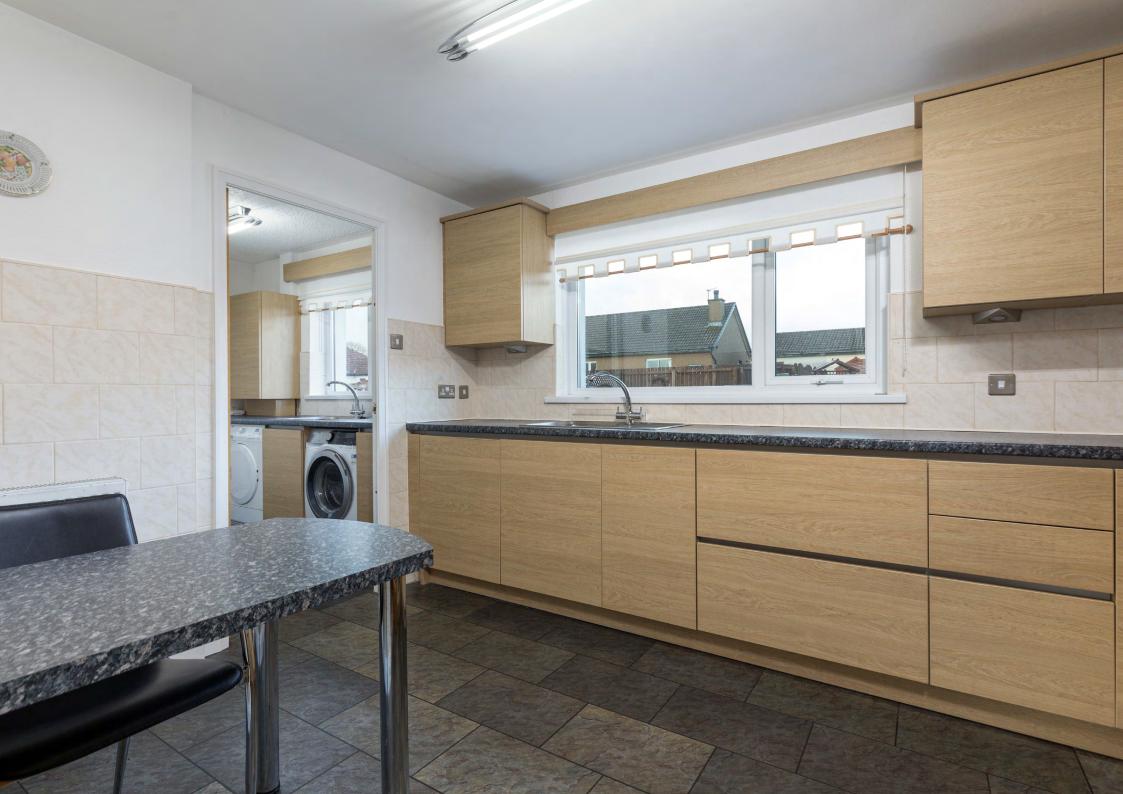

The complete accommodation comprises.

Entrance vestibule. Reception hallway with good storage. Spacious and bright sitting room with fireplace. Dining room/bedroom three with doors to rear garden. Well-appointed dining kitchen with a full complement of wall mounted and floor standing units and complementary worktops. Separate utility room with access to the side and rear of the property. Bedroom one with a refitted ensuite shower room and fitted wardrobes. Bedroom two with fitted wardrobes. A refitted shower room, with three piece suite completes the accommodation.