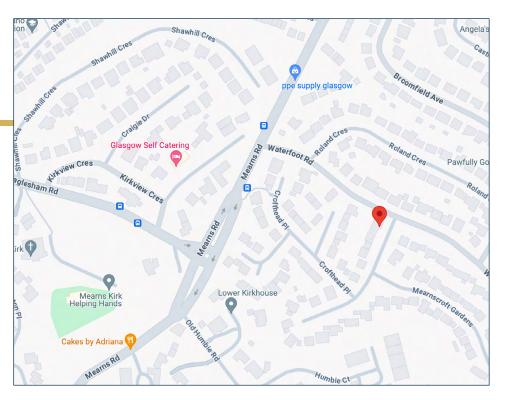

A hugely popular suburb, Newton Mearns is located approximately 9 miles from Glasgow City Centre. Commuter routes are served by the M77, M8 and Glasgow Orbital motorways which also provide 30 minute journey times to both Glasgow and Prestwick international airports. There are regular train and bus services to Glasgow, East Kilbride and the Ayrshire coast.

Local sports and recreational facilities include Parklands Country Club, David Lloyd Rouken Glen, Cathcart, Williamwood and Whitecraigs Golf Clubs, Whitecraigs Tennis Club, as well as East Renfrewshire Council's own excellent sports and leisure facilities at Eastwood Toll. Mearnscroft Road is conveniently located for access to the new Mearnskirk Coop, The Avenue Shopping Centre, Waitrose, Aldi and Tesco at Greenlaw Village Retail Park, Broomburn Park and local shops at the Broom.