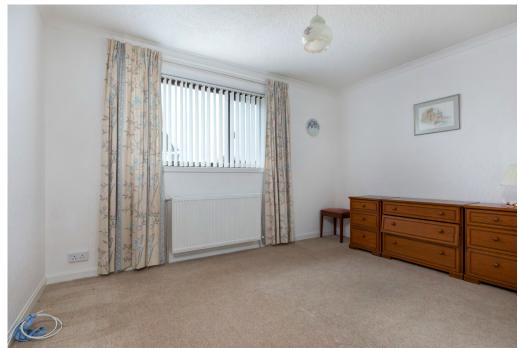

The complete accommodation comprises.

Entrance vestibule. Reception hallway with good storage. Spacious and bright sitting room with fireplace. Dining room/bedroom three with doors to rear garden. Well-appointed dining kitchen with a full complement of wall mounted and floor standing units and complementary worktops. Separate utility room with access to the side and rear of the property. Bedroom one with a refitted ensuite shower room and fitted wardrobes. Bedroom two with fitted wardrobes. A refitted shower room, with three piece suite completes the accommodation.