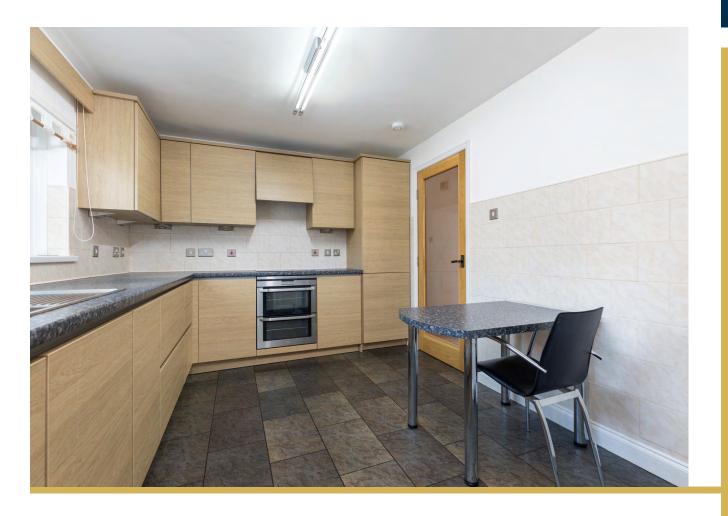

The complete accommodation comprises.

Entrance vestibule. Reception hallway with good storage. Spacious and bright sitting room with fireplace. Dining room/bedroom three with doors to rear garden. Well-appointed dining kitchen with a full complement of wall mounted and floor standing units and complementary worktops. Separate utility room with access to the side and rear of the property. Bedroom one with a refitted ensuite shower room and fitted wardrobes. Bedroom two with fitted wardrobes. A refitted shower room, with three piece suite completes the accommodation.