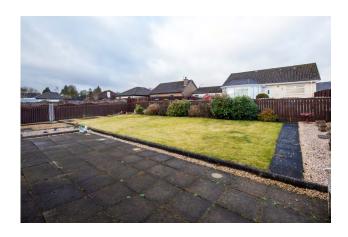

The property is further complemented by gas central heating and double glazing. A driveway provides off street parking leading to a detached single integral garage, Well kept landscaped, generally level corner garden grounds, enjoying a south westerly orientation at rear. Partially floored attic providing additional storage.