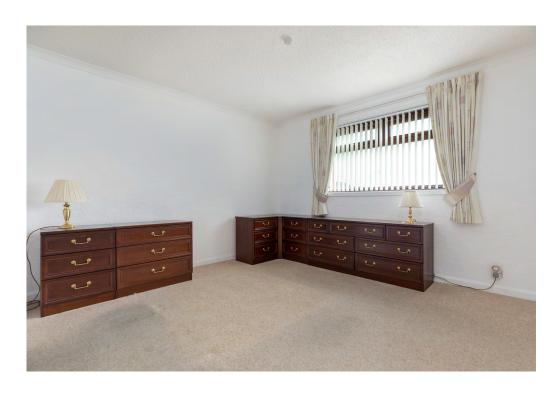

The complete accommodation comprises.

Entrance vestibule. Reception hallway with good storage. Spacious and bright sitting room with fireplace. Dining room/bedroom three with doors to rear garden. Well-appointed dining kitchen with a full complement of wall mounted and floor standing units and complementary worktops. Separate utility room with access to the side and rear of the property. Bedroom one with a refitted ensuite shower room and fitted wardrobes. Bedroom two with fitted wardrobes. A refitted shower room, with three piece suite completes the accommodation.