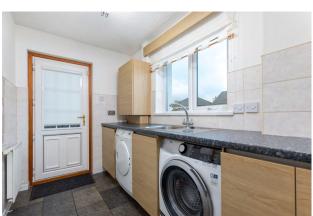

The complete accommodation comprises.

Entrance vestibule. Reception hallway with good storage. Spacious and bright sitting room with fireplace. Dining room/bedroom three with doors to rear garden. Well-appointed dining kitchen with a full complement of wall mounted and floor standing units and complementary worktops. Separate utility room with access to the side and rear of the property. Bedroom one with a refitted ensuite shower room and fitted wardrobes. Bedroom two with fitted wardrobes. A refitted shower room, with three piece suite completes the accommodation.

The property is further complemented by gas central heating and double glazing. A driveway provides off street parking leading to a detached single integral garage, Well kept landscaped, generally level corner garden grounds, enjoying a south westerly orientation at rear. Partially floored attic providing additional storage.