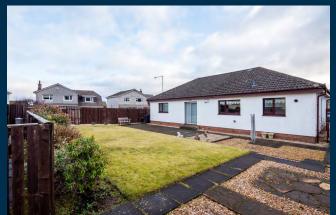

The property is further complemented by gas central heating and double glazing. A driveway provides off street parking leading to a detached single integral garage, Well kept landscaped, generally level corner garden grounds, enjoying a south westerly orientation at rear. Partially floored attic providing additional storage.