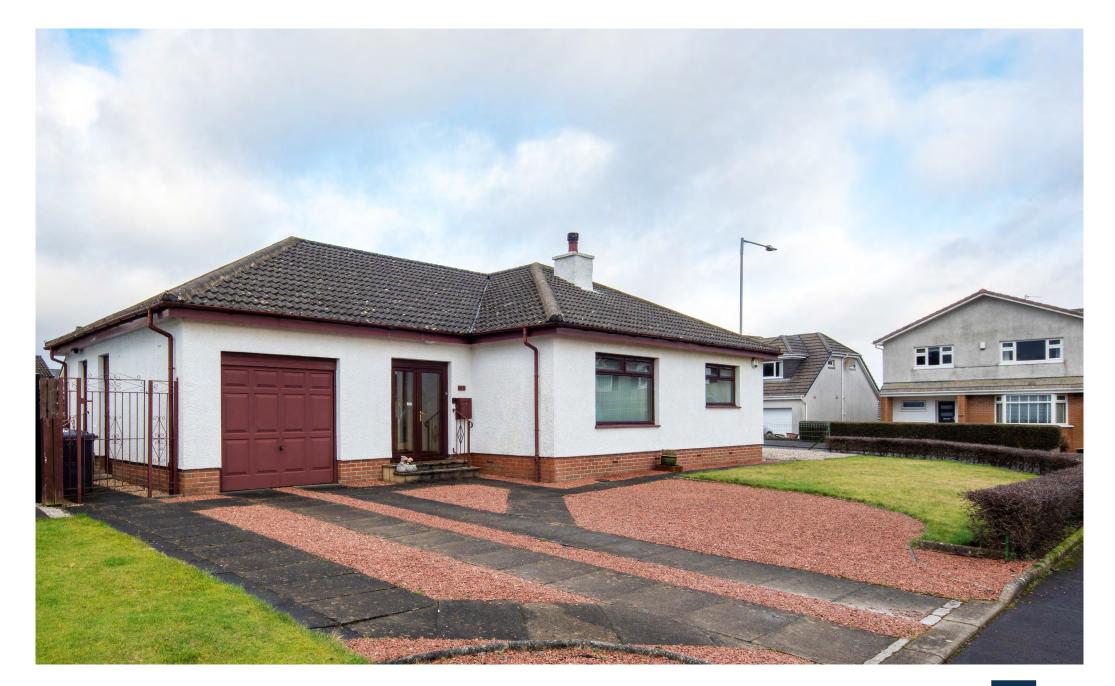

# Description

Seldom available, a well presented and spacious all on the level detached bungalow, located within this popular residential pocket, close to local amenities and shops.

This property has been upgraded and well maintained, affording all on the level flexible accommodation, set within generous southerly facing private gardens.

The complete accommodation comprises.

Entrance vestibule. Reception hallway with good storage. Spacious and bright sitting room with fireplace. Dining room/bedroom three with doors to rear garden. Well-appointed dining kitchen with a full complement of wall mounted and floor standing units and complementary worktops. Separate utility room with access to the side and rear of the property. Bedroom one with a refitted ensuite shower room and fitted wardrobes. Bedroom two with fitted wardrobes. A refitted shower room, with three piece suite completes the accommodation.

The property is further complemented by gas central heating and double glazing. A driveway provides off street parking leading to a detached single integral garage, Well kept landscaped, generally level corner garden grounds, enjoying a south westerly orientation at rear. Partially floored attic providing additional storage.