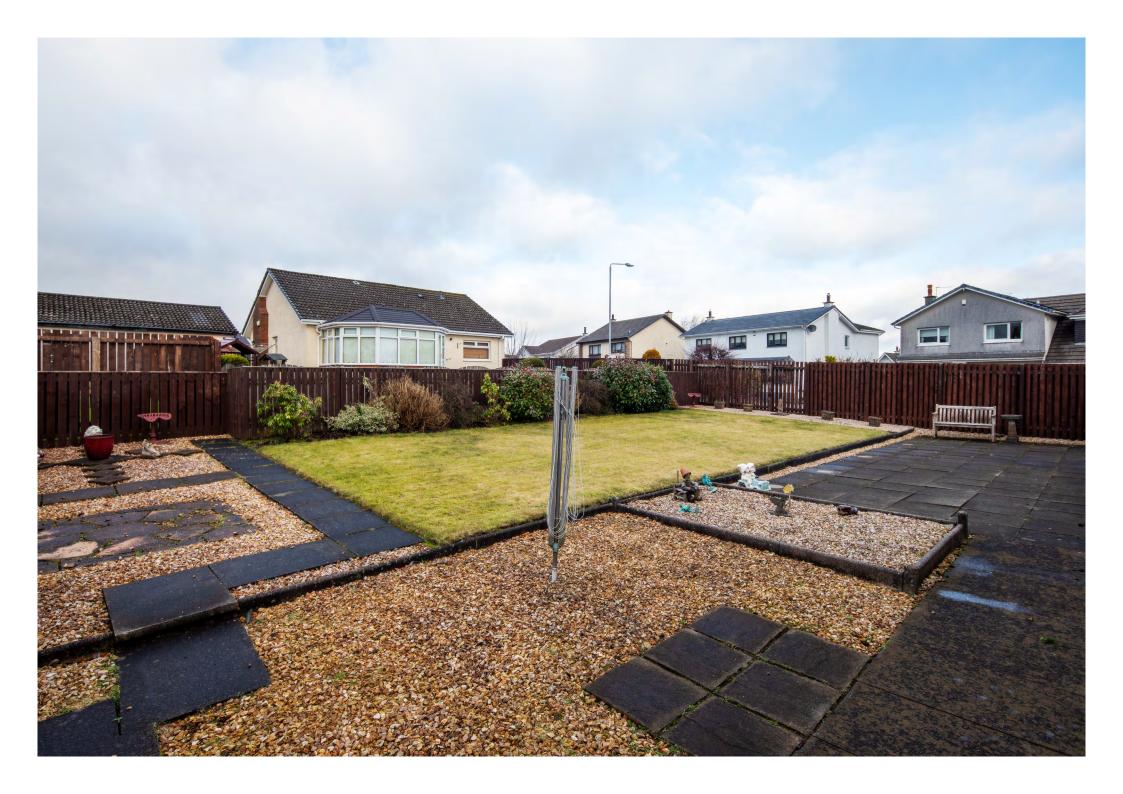

The property is further complemented by gas central heating and double glazing. A driveway provides off street parking leading to a detached single integral garage, Well kept landscaped, generally level corner garden grounds, enjoying a south westerly orientation at rear. Partially floored attic providing additional storage.