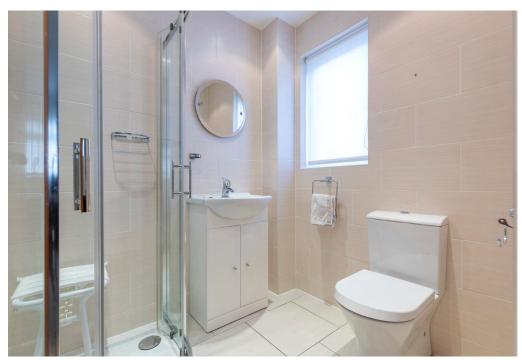

The complete accommodation comprises.

Entrance vestibule. Reception hallway with good storage. Spacious and bright sitting room with fireplace. Dining room/bedroom three with doors to rear garden. Well-appointed dining kitchen with a full complement of wall mounted and floor standing units and complementary worktops. Separate utility room with access to the side and rear of the property. Bedroom one with a refitted ensuite shower room and fitted wardrobes. Bedroom two with fitted wardrobes. A refitted shower room, with three piece suite completes the accommodation.