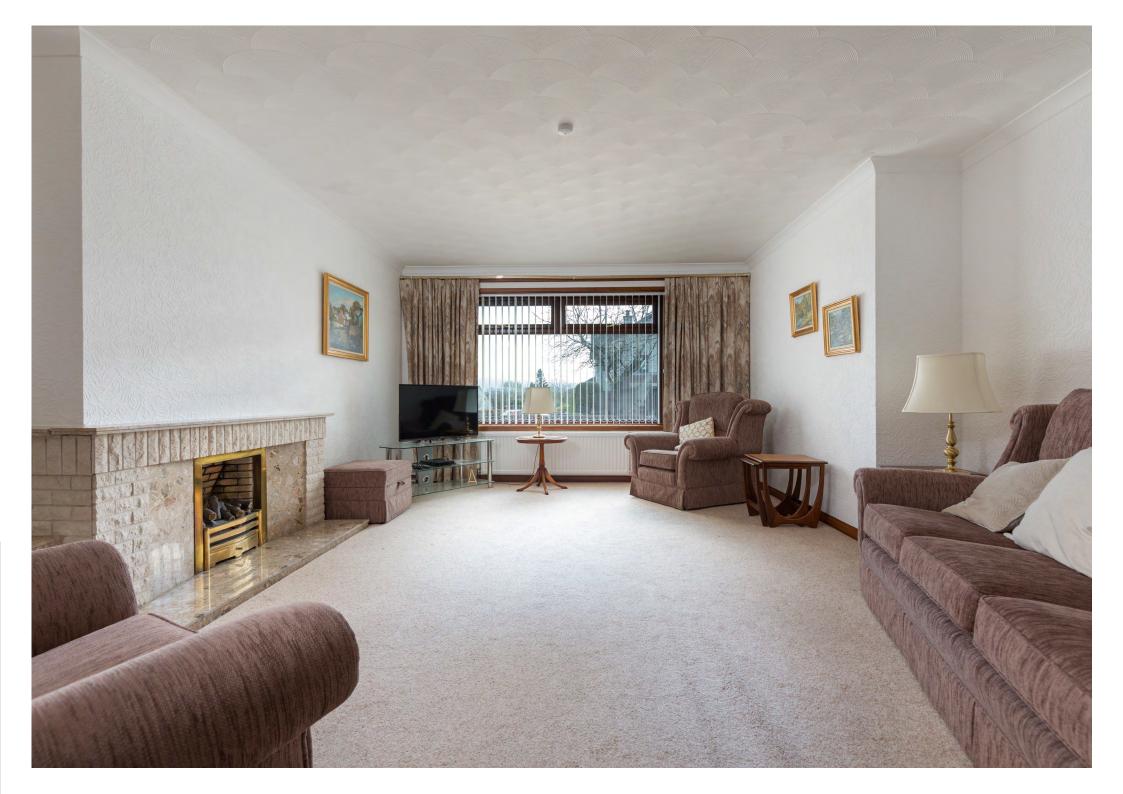

# Description

Seldom available, a well presented and spacious all on the level detached bungalow, located within this popular residential pocket, close to local amenities and shops.

This property has been upgraded and well maintained, affording all on the level flexible accommodation, set within generous southerly facing private gardens.

The complete accommodation comprises.

Entrance vestibule. Reception hallway with good storage. Spacious and bright sitting room with fireplace. Dining room/bedroom three with doors to rear garden. Well-appointed dining kitchen with a full complement of wall mounted and floor standing units and complementary worktops. Separate utility room with access to the side and rear of the property. Bedroom one with a refitted ensuite shower room and fitted wardrobes. Bedroom two with fitted wardrobes. A refitted shower room, with three piece suite completes the accommodation.