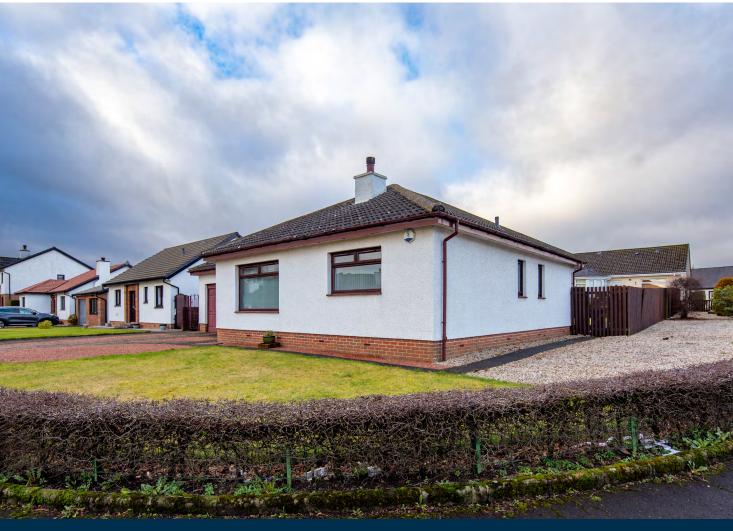

# Description

Seldom available, a well presented and spacious all on the level detached bungalow, located within this popular residential pocket, close to local amenities and shops.

This property has been upgraded and well maintained, affording all on the level flexible accommodation, set within generous southerly facing private gardens.

The complete accommodation comprises.

Entrance vestibule. Reception hallway with good storage. Spacious and bright sitting room with fireplace. Dining room/bedroom three with doors to rear garden. Well-appointed dining kitchen with a full complement of wall mounted and floor standing units and complementary worktops. Separate utility room with access to the side and rear of the property. Bedroom one with a refitted ensuite shower room and fitted wardrobes. Bedroom two with fitted wardrobes. A refitted shower room, with three piece suite completes the accommodation.

The property is further complemented by gas central heating and double glazing. A driveway provides off street parking leading to a detached single integral garage, Well kept landscaped, generally level corner garden grounds, enjoying a south westerly orientation at rear. Partially floored attic providing additional storage.