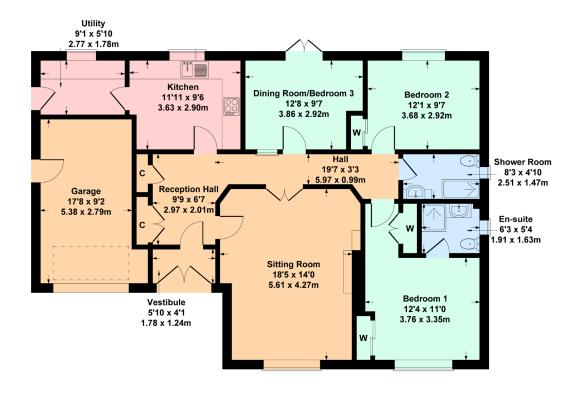

The complete accommodation comprises.

Entrance vestibule. Reception hallway with good storage. Spacious and bright sitting room with fireplace. Dining room/bedroom three with doors to rear garden. Well-appointed dining kitchen with a full complement of wall mounted and floor standing units and complementary worktops. Separate utility room with access to the side and rear of the property. Bedroom one with a refitted ensuite shower room and fitted wardrobes. Bedroom two with fitted wardrobes. A refitted shower room, with three piece suite completes the accommodation.

### 2 Mearnscroft Road, Newton Mearns, G77 5QH

Approximate gross internal area Main House: 1,161 sq ft - 108 sq m Garage: 180 sq ft - 17 sq m Total: 1,341 sq ft - 125 sq m

#### SKETCH PLAN FOR ILLUSTRATIVE PURPOSES ONLY

All measurements, walls, doors, windows, fitting and appliances, their sizes and locations are approximate only. They cannot be regarded as being a representation byt the seller, nor their agent, produced by Potterplans Ltd. 2024