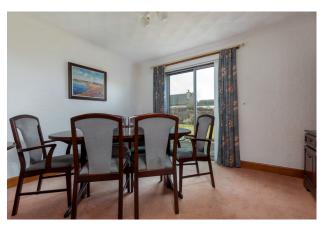

The complete accommodation comprises.

Entrance vestibule. Reception hallway with good storage. Spacious and bright sitting room with fireplace. Dining room/bedroom three with doors to rear garden. Well-appointed dining kitchen with a full complement of wall mounted and floor standing units and complementary worktops. Separate utility room with access to the side and rear of the property. Bedroom one with a refitted ensuite shower room and fitted wardrobes. Bedroom two with fitted wardrobes. A refitted shower room, with three piece suite completes the accommodation.