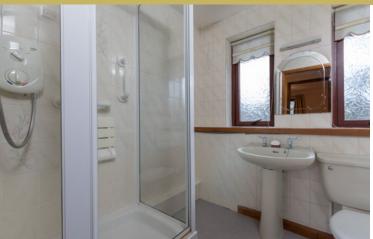

A controlled door entry security system leads to a well kept communal entrance, with stair access to the first floor.

The accommodation comprises: Reception hall with a large store cupboard. Bright combined sitting/dining room. Double doors open to the kitchen with a range of floor and wall mounted cabinets. Double bedroom with fitted wardrobes. The shower room with three piece suite completes the accommodation.