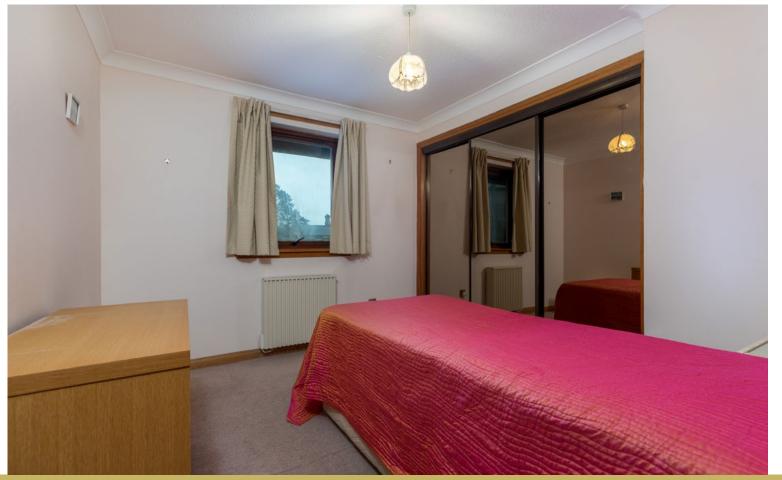

A controlled door entry security system leads to a well kept communal entrance, with stair access to the first floor.

The accommodation comprises: Reception hall with a large store cupboard. Bright combined sitting/dining room. Double doors open to the kitchen with a range of floor and wall mounted cabinets. Double bedroom with fitted wardrobes. The shower room with three piece suite completes the accommodation.