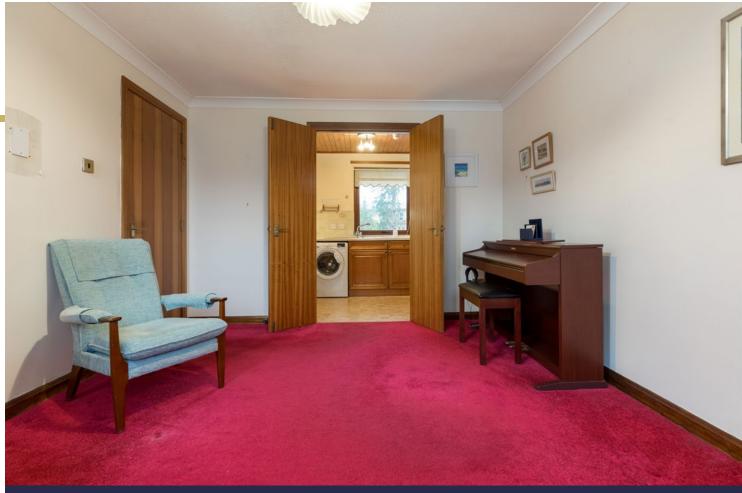

A controlled door entry security system leads to a well kept communal entrance, with stair access to the first floor.

The accommodation comprises: Reception hall with a large store cupboard. Bright combined sitting/dining room. Double doors open to the kitchen with a range of floor and wall mounted cabinets. Double bedroom with fitted wardrobes. The shower room with three piece suite completes the accommodation.

There is a house manager service in the mornings and a residents' guest suite. The property is further complemented by double glazing, electric heating, secure entry system, and well maintained landscaped communal garden grounds. Private residents' parking facilities.