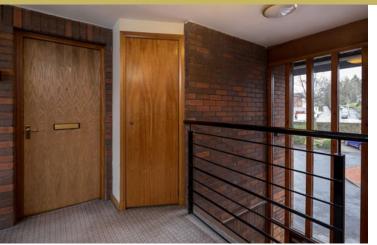

A controlled door entry security system leads to a well kept communal entrance, with stair access to the first floor.

The accommodation comprises: Reception hall with a large store cupboard. Bright combined sitting/dining room. Double doors open to the kitchen with a range of floor and wall mounted cabinets. Double bedroom with fitted wardrobes. The shower room with three piece suite completes the accommodation.