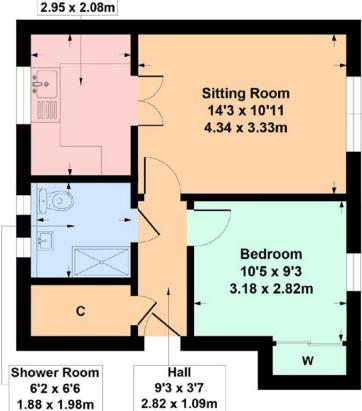

A controlled door entry security system leads to a well kept communal entrance, with stair access to the first floor.

The accommodation comprises: Reception hall with a large store cupboard. Bright combined sitting/dining room. Double doors open to the kitchen with a range of floor and wall mounted cabinets. Double bedroom with fitted wardrobes. The shower room with three piece suite completes the accommodation.

### 29 Mclaren Court, Giffnock G46 6UF

Approximate gross internal area 460 sq ft - 43 sq m

Kitchen 9'8 x 6'10 2.95 x 2.08m

#### SKETCH PLAN FOR ILLUSTRATIVE PURPOSES ONLY

All measurements, walls, doors, windows, fitting and appliances, their sizes and locations are approximate only. They cannot be regarded as being a representation by the seller, nor their agent. produced by Potterplans Ltd. 2024