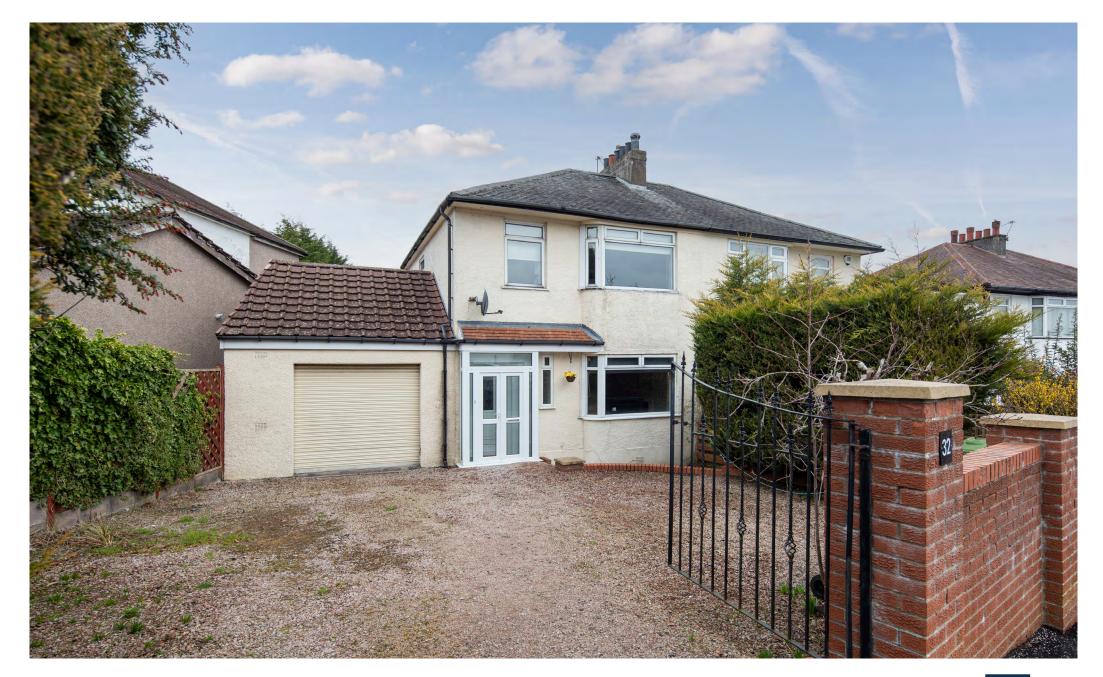

32 Southlea Avenue, Thornliebank

# Description

An extended and spacious six apartment semi detached villa, set within close proximity to local amenities.

This home affords flexible accommodation over two levels comprising:

Ground Floor: Reception hallway with a guest WC. Generous sitting room. The sitting room is on an open plan arrangement to the dining room, which overlooks the rear garden. Well appointed kitchen, which is equipped with a full complement of floor and wall mounted cabinets. Utility room. Bay window bedroom/family room.

First Floor: Three further bedrooms, all of which are of double proportions. House bathroom with a three piece suite.

The property is further complemented by gas central heating and double glazing. Enclosed rear garden providing privacy and shelter, with a large decked terrace ideal for entertaining. Off street parking to the front, providing ample parking for several cars and leads to a single garage.