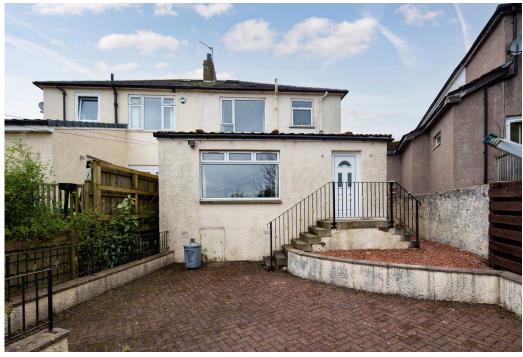

# Description

An extended and spacious six apartment semi detached villa, set within close proximity to local amenities.

This home affords flexible accommodation over two levels comprising:

Ground Floor: Reception hallway with a guest WC. Generous sitting room. The sitting room is on an open plan arrangement to the dining room, which overlooks the rear garden. Well appointed kitchen, which is equipped with a full complement of floor and wall mounted cabinets. Utility room. Bay window bedroom/family room.

First Floor: Three further bedrooms, all of which are of double proportions. House bathroom with a three piece suite.

The property is further complemented by gas central heating and double glazing. Enclosed rear garden providing privacy and shelter, with a large decked terrace ideal for entertaining. Off street parking to the front, providing ample parking for several cars and leads to a single garage.