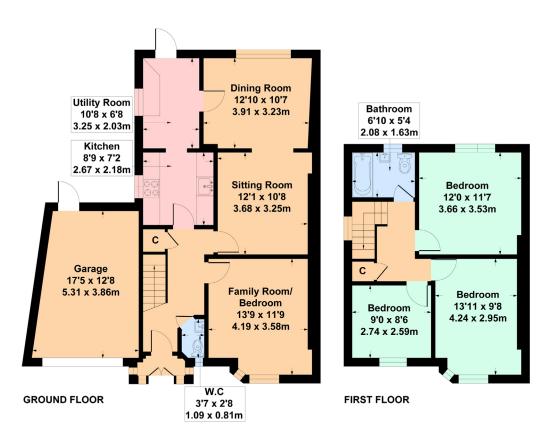

# Description

An extended and spacious six apartment semi detached villa, set within close proximity to local amenities.

This home affords flexible accommodation over two levels comprising:

Ground Floor: Reception hallway with a guest WC. Generous sitting room. The sitting room is on an open plan arrangement to the dining room, which overlooks the rear garden. Well appointed kitchen, which is equipped with a full complement of floor and wall mounted cabinets. Utility room. Bay window bedroom/family room.

First Floor: Three further bedrooms, all of which are of double proportions. House bathroom with a three piece suite.

The property is further complemented by gas central heating and double glazing. Enclosed rear garden providing privacy and shelter, with a large decked terrace ideal for entertaining. Off street parking to the front, providing ample parking for several cars and leads to a single garage.

### 32 Southlea Avenue, Thornliebank G46 7BS

Approximate gross internal area Main House = 1,242 sq ft - 115 sq m Garage = 199 sq ft - 18 sq m Total = 1,441 sq ft - 133 sq m

#### SKETCH PLAN FOR ILLUSTRATIVE PURPOSES ONLY

All measurements, walls, doors, windows, fitting and appliances, their sizes and locations are approximate only. They cannot be regarded as being a representation byt the seller, nor their agent, produced by Potterplans Ltd. 2024