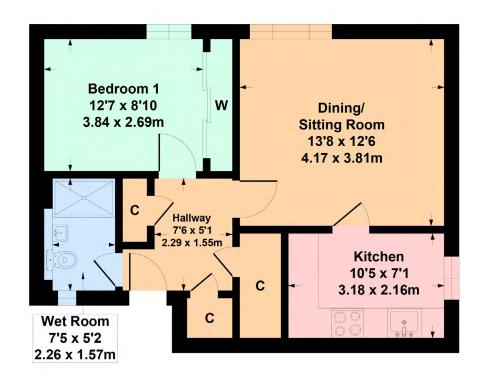

## 6 The Forge, Braidpark Drive, Giffnock G46 6LB

Approximate gross internal area = 505 sq ft - 46.8 sq m

#### SKETCH PLAN FOR ILLUSTRATIVE PURPOSES ONLY

All measurements, walls, doors, windows, fitting and appliances, their sizes and locations are approximate only. They cannot be regarded as being a representation byt the seller, nor their agent, produced by Potterplans Ltd. 2024