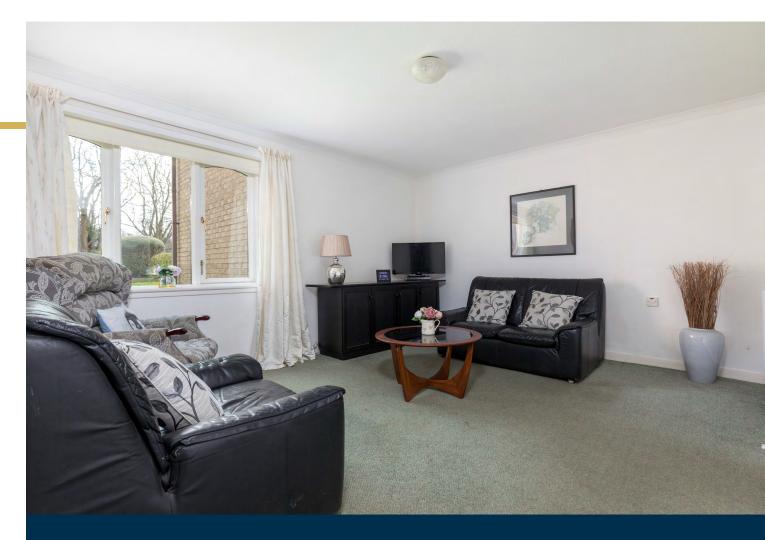

The accommodation comprises:

Controlled door entry security system to well maintained communal hall. Reception hall with ample storage. Spacious sitting room overlooking the garden grounds. Kitchen, fitted with a range of wall mounted and floor standing units. Double bedroom with fitted wardrobes. A wet room, completes the accommodation.