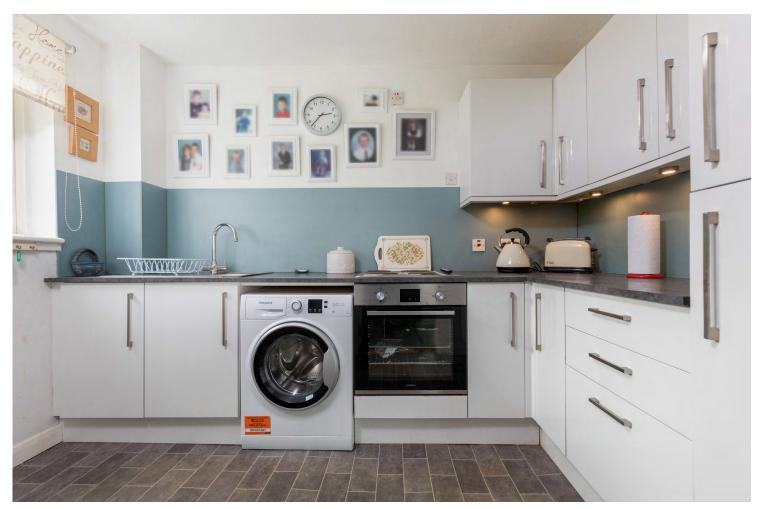

The accommodation comprises:

Controlled door entry security system to well maintained communal hall. Reception hall with ample storage. Spacious sitting room overlooking the garden grounds. Kitchen, fitted with a range of wall mounted and floor standing units. Double bedroom with fitted wardrobes. A wet room, completes the accommodation.