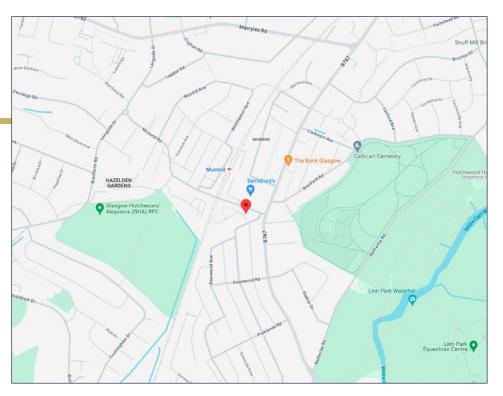

## Situation

This popular suburb is located approximately 5 miles to the South of Glasgow's City Centre and is conveniently situated for commuter access to nearby M77/M8 & Glasgow Southern Orbital.

Muirend and its neighbouring suburbs of Clarkston and Giffnock are acknowledged for its standard of local amenities and provides a selection of local shops, supermarkets, restaurants, regular bus and rail services to Glasgow City Centre, banks, library and health care facilities.

Windlaw Park Gardens is conveniently located for Clarkston Road amenities including local shops, Sainsbury's supermarket and coffee shops catering for day to day requirements. The Avenue, Greenlaw Village Retail Park and Silverburn Shopping Centre are a short drive from the development

Sports and recreational facilities can be found locally to include Nuffield Health Gym, Cathcart, Williamwood, Cathcart and Whitecraigs Golf Clubs and is close to both Rouken-Glen and Linn Park.