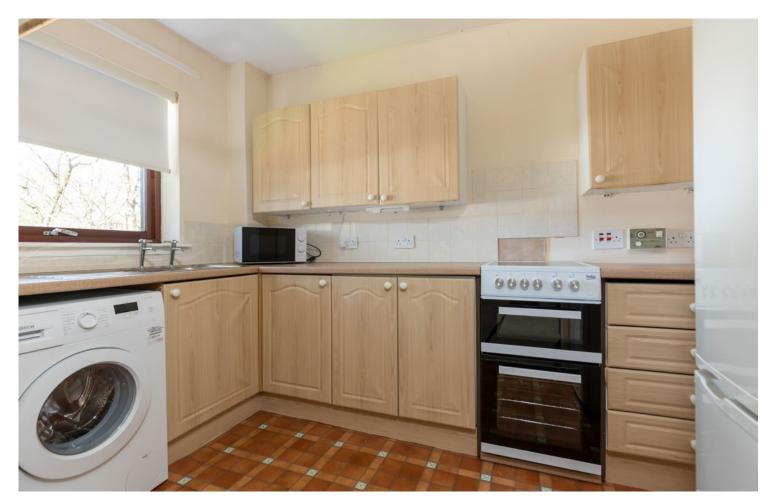

Entrance hall with stairs to first floor. Reception hall with storage cupboards. Bright sitting/ dining room. Well-appointed separate kitchen with a range of floor and wall mounted cabinets. Double bedroom with fitted wardrobes and attractive shower room.