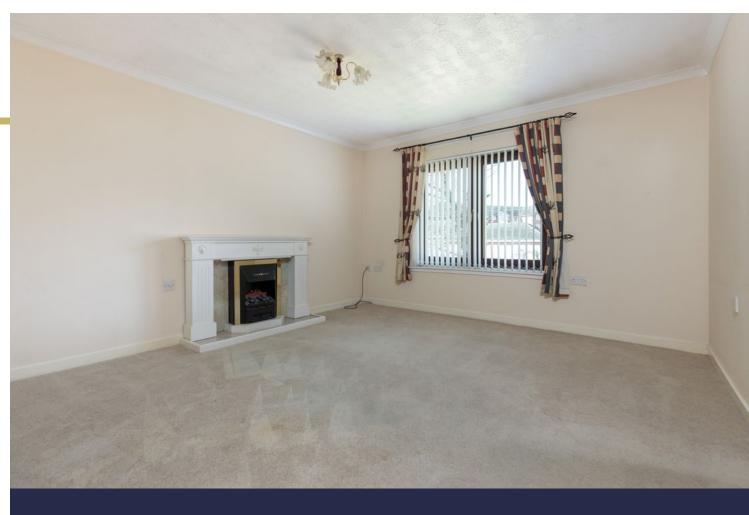

Entrance hall with stairs to first floor. Reception hall with storage cupboards. Bright sitting/ dining room. Well-appointed separate kitchen with a range of floor and wall mounted cabinets. Double bedroom with fitted wardrobes and attractive shower room.