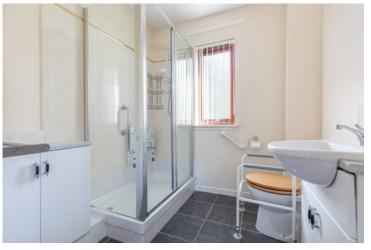

Entrance hall with stairs to first floor. Reception hall with storage cupboards. Bright sitting/ dining room. Well-appointed separate kitchen with a range of floor and wall mounted cabinets. Double bedroom with fitted wardrobes and attractive shower room.