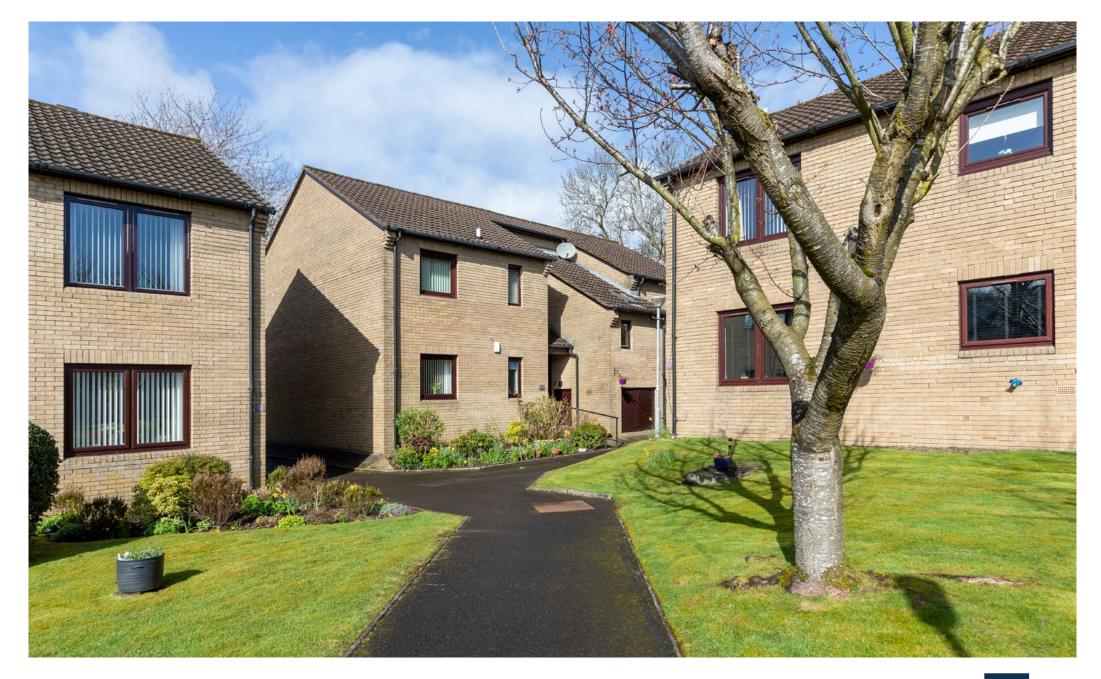

## Situation

This popular suburb is located approximately 5 miles to the South of Glasgow's City Centre and is conveniently situated for commuter access to nearby M77/M8 & Glasgow Southern Orbital.

Muirend and its neighbouring suburbs of Clarkston and Giffnock are acknowledged for its standard of local amenities and provides a selection of local shops, supermarkets, restaurants, regular bus and rail services to Glasgow City Centre, banks, library and health care facilities.

Windlaw Park Gardens is conveniently located for Clarkston Road amenities including local shops, Sainsbury's supermarket and coffee shops catering for day to day requirements. The Avenue, Greenlaw Village Retail Park and Silverburn Shopping Centre are a short drive from the development

The property is further complemented by a mixture of double and triple glazing, electric heating, secure entry system, well maintained landscaped communal garden grounds and private resident's parking facilities.