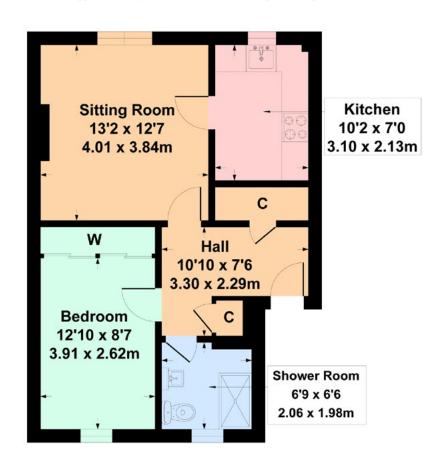

Entrance hall with stairs to first floor. Reception hall with storage cupboards. Bright sitting/ dining room. Well-appointed separate kitchen with a range of floor and wall mounted cabinets. Double bedroom with fitted wardrobes and attractive shower room.

### 21 Windlaw Park Gardens, Muirend G44 3QN

Approximate gross internal area = 537 sq ft - 50 sq m

#### SKETCH PLAN FOR ILLUSTRATIVE PURPOSES ONLY

All measurements, walls, doors, windows, fitting and appliances, their sizes and locations are approximate only. They cannot be regarded as being a representation byt the seller, nor their agent. produced by Potterplans Ltd. 2024