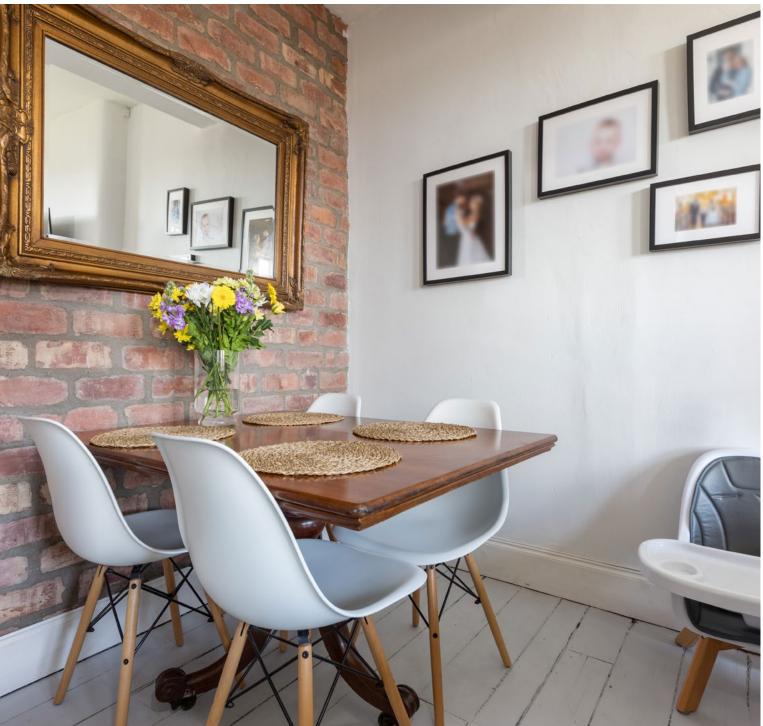

The accommodation comprises:

Reception hall. Open plan sitting/dining/ kitchen space. The sitting room overlooks the rear of the property. The kitchen is fitted with a range of wall mounted and floor standing units and complementary worktop surfaces. Two double bedrooms, both enjoying an open outlook to front. An internal shower room with three piece white suite completes the overall accommodation.