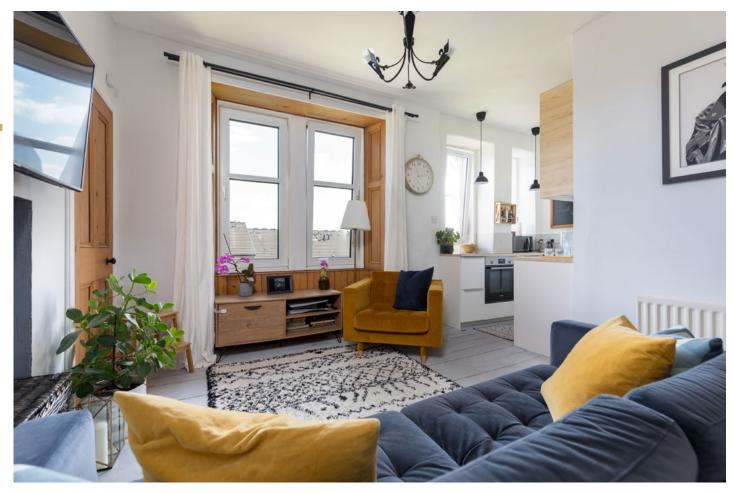

# Description

A beautifully presented and refurbished, two bedroom top floor flat enjoying open outlook to front, located within continually popular development close to Paisley town centre.

A controlled door entry security system gives access to a well kept and illuminated communal entrance close and stairwell.

The accommodation comprises:

Reception hall. Open plan sitting/dining/ kitchen space. The sitting room overlooks the rear of the property. The kitchen is fitted with a range of wall mounted and floor standing units and complementary worktop surfaces. Two double bedrooms, both enjoying an open outlook to front. An internal shower room with three piece white suite completes the overall accommodation.