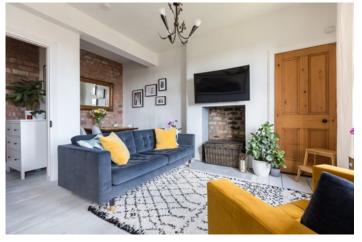

The accommodation comprises:

Reception hall. Open plan sitting/dining/ kitchen space. The sitting room overlooks the rear of the property. The kitchen is fitted with a range of wall mounted and floor standing units and complementary worktop surfaces. Two double bedrooms, both enjoying an open outlook to front. An internal shower room with three piece white suite completes the overall accommodation.