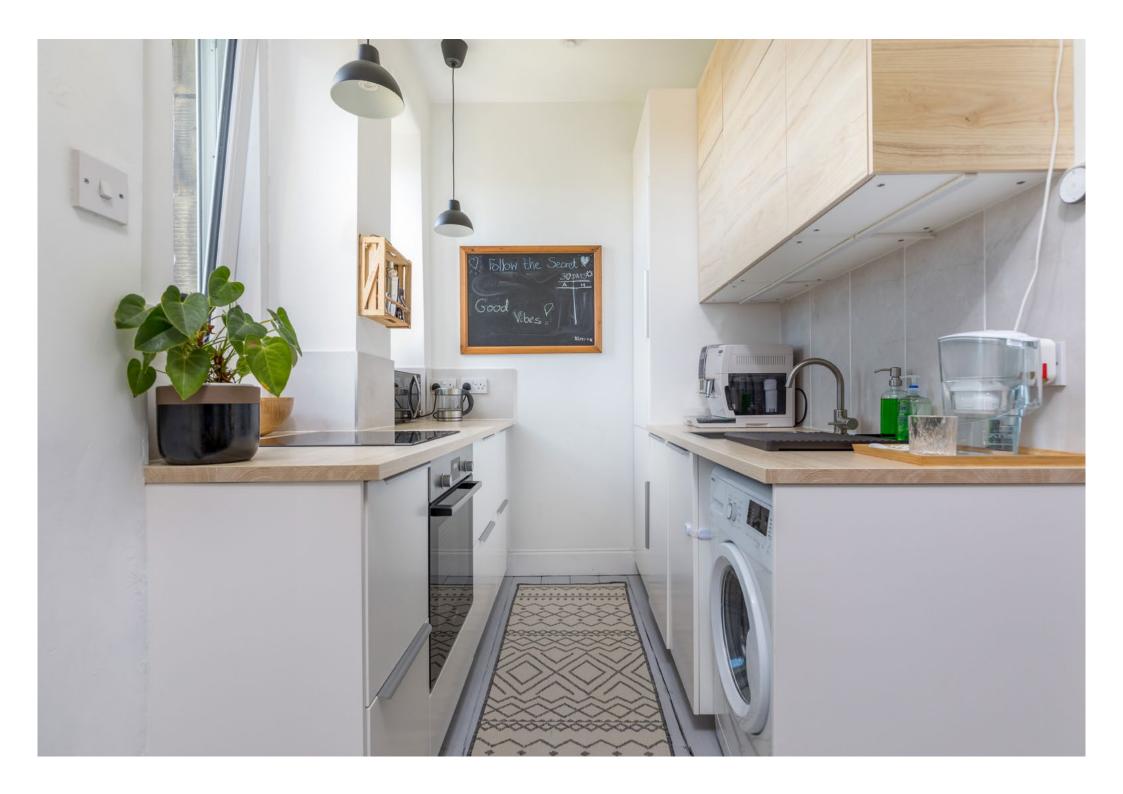

The accommodation comprises:

Reception hall. Open plan sitting/dining/ kitchen space. The sitting room overlooks the rear of the property. The kitchen is fitted with a range of wall mounted and floor standing units and complementary worktop surfaces. Two double bedrooms, both enjoying an open outlook to front. An internal shower room with three piece white suite completes the overall accommodation.