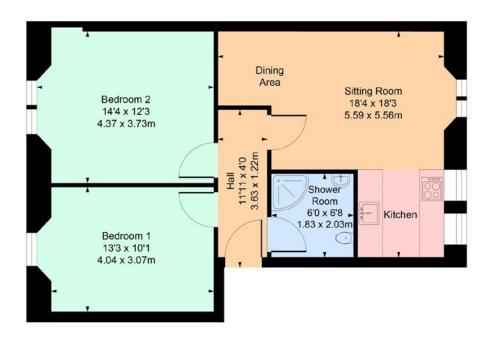

The accommodation comprises:

Reception hall. Open plan sitting/dining/ kitchen space. The sitting room overlooks the rear of the property. The kitchen is fitted with a range of wall mounted and floor standing units and complementary worktop surfaces. Two double bedrooms, both enjoying an open outlook to front. An internal shower room with three piece white suite completes the overall accommodation.

## 45 Cochran Street, Paisley PA1 1JZ

Approximate gross internal area 654 sq ft - 60.7 sq m

#### SKETCH PLAN FOR ILLUSTRATIVE PURPOSES ONLY

All measurements, walls, doors, windows, fitting and appliances, their sizes and locations are approximate only. They cannot be regarded as being a representation byt the seller, nor their agent. produced by Potterplans Ltd. 2024