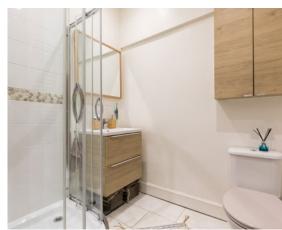

The accommodation comprises:

Reception hall. Open plan sitting/dining/ kitchen space. The sitting room overlooks the rear of the property. The kitchen is fitted with a range of wall mounted and floor standing units and complementary worktop surfaces. Two double bedrooms, both enjoying an open outlook to front. An internal shower room with three piece white suite completes the overall accommodation.