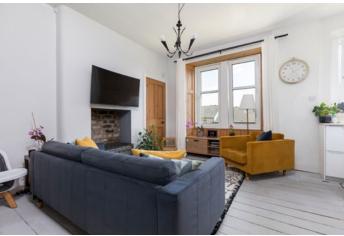

# Description

A beautifully presented and refurbished, two bedroom top floor flat enjoying open outlook to front, located within continually popular development close to Paisley town centre.

A controlled door entry security system gives access to a well kept and illuminated communal entrance close and stairwell.

The accommodation comprises:

Reception hall. Open plan sitting/dining/ kitchen space. The sitting room overlooks the rear of the property. The kitchen is fitted with a range of wall mounted and floor standing units and complementary worktop surfaces. Two double bedrooms, both enjoying an open outlook to front. An internal shower room with three piece white suite completes the overall accommodation.

The property benefits from gas central heating and double glazing. Well kept communal rear courtyard.