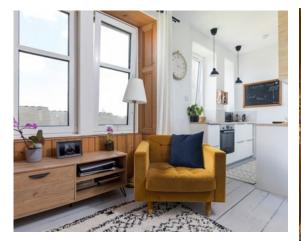

# Description

A beautifully presented and refurbished, two bedroom top floor flat enjoying open outlook to front, located within continually popular development close to Paisley town centre.

A controlled door entry security system gives access to a well kept and illuminated communal entrance close and stairwell.

The accommodation comprises:

Reception hall. Open plan sitting/dining/ kitchen space. The sitting room overlooks the rear of the property. The kitchen is fitted with a range of wall mounted and floor standing units and complementary worktop surfaces. Two double bedrooms, both enjoying an open outlook to front. An internal shower room with three piece white suite completes the overall accommodation.